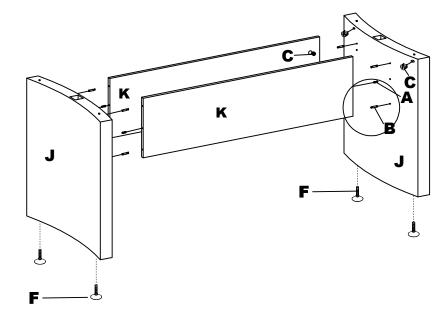

\*\*Denotes Color Code

NOTE: The arrow on the face of the Cam (C) should point towards the Cam Post (B) for proper alignment.