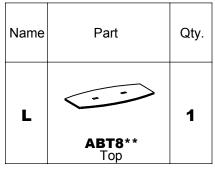

### realoffice



Aberdeen Series<sup>™</sup>
Conference Table 96" x 48"
Model No. ACTB8



ASSEMBLY INSTRUCTIONS
CALL 1-800-822-8037 FOR ASSISTANCE

P/N **ACTB8** REV 07 08/09/10

www.mayline.com

# PARTS LIST



| Name | Part                | Qty. | Spare<br>Qty |
|------|---------------------|------|--------------|
| E    | REALS099<br>Grommet | 2    |              |
| F    | HB  REAL067 Leveler | 4    |              |
|      | HARDMANE            |      |              |
|      | АСТВНВ              |      |              |

Items with HB are in hardware box.

\*\*Denotes Color Code

## PARTS LIST





#### **IMPORTANT!**

### Review ALL instructions before beginning assembly.

These instructions are provided to avoid problems that may occur from improper assembly or installation. Mayline and/or its distributor are not responsible for failure resulting from improper assembly or installation of this product. Moreover, all warranties are void for failure to follow these assembly instructions.

\*\*Denotes Color Code





NOTE: The arrow on the face of the Cam (C) should point towards the Cam Post (B) for proper alignment.