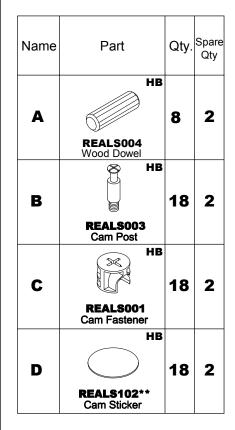

# PARTS LIST

| Name | Part                | Qty. | Spare<br>Qty |
|------|---------------------|------|--------------|
| E    | REALS099<br>Grommet | 2    |              |
| F    | HB  REAL067 Leveler | 4    |              |
|      | HARDMANE            |      |              |
|      | АСТВНВ              |      |              |

Items with HB are in hardware box.

\*\*Denotes Color Code

\*\*Denotes Color Code

NOTE: The arrow on the face of the Cam (C) should point towards the Cam Post (B) for proper alignment.