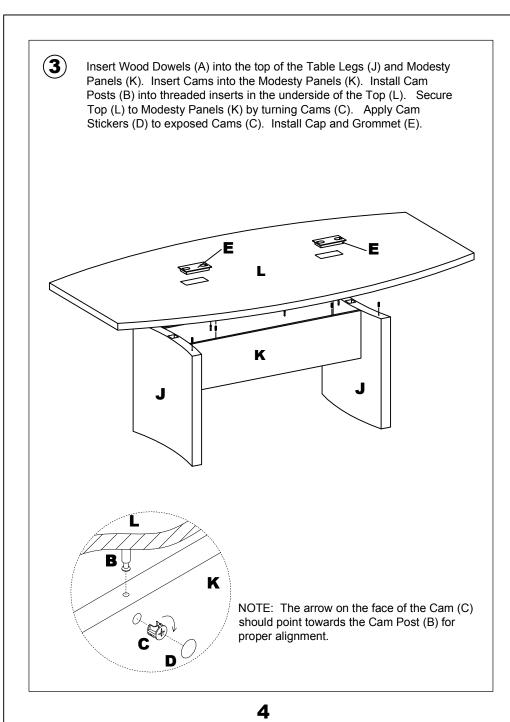

\*\*Denotes Color Code

NOTE: The arrow on the face of the Cam (C) should point towards the Cam Post (B) for proper alignment.