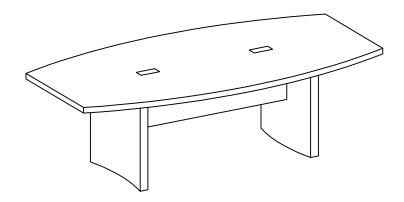

### realoffice

Aberdeen Series<sup>™</sup>
Conference Table 96" x 48"
Model No. ACTB8

ASSEMBLY INSTRUCTIONS
CALL 1-800-822-8037 FOR ASSISTANCE

P/N **ACTB8** REV 07 08/09/10

www.mayline.com