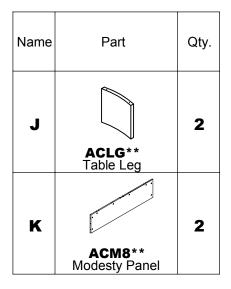

### realoffice



Aberdeen Series<sup>™</sup>
Conference Table 96" x 48"
Model No. ACTB8



ASSEMBLY INSTRUCTIONS
CALL 1-800-822-8037 FOR ASSISTANCE

P/N **ACTB8** REV 07 08/09/10

www.mayline.com

# PARTS LIST



| Name | Part                | Qty. | Spare<br>Qty |
|------|---------------------|------|--------------|
| E    | REALS099<br>Grommet | 2    |              |
| F    | HB  REAL067 Leveler | 4    |              |
|      | HARDMANE            |      |              |
|      | АСТВНВ              |      |              |

Items with HB are in hardware box.

\*\*Denotes Color Code

## PARTS LIST





#### **IMPORTANT!**

### Review ALL instructions before beginning assembly.

These instructions are provided to avoid problems that may occur from improper assembly or installation. Mayline and/or its distributor are not responsible for failure resulting from improper assembly or installation of this product. Moreover, all warranties are void for failure to follow these assembly instructions.

\*\*Denotes Color Code





NOTE: The arrow on the face of the Cam (C) should point towards the Cam Post (B) for proper alignment.