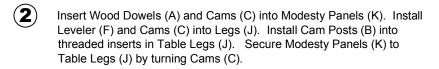

\*\*Denotes Color Code

NOTE: The arrow on the face of the Cam (C) should point towards the Cam Post (B) for proper alignment.