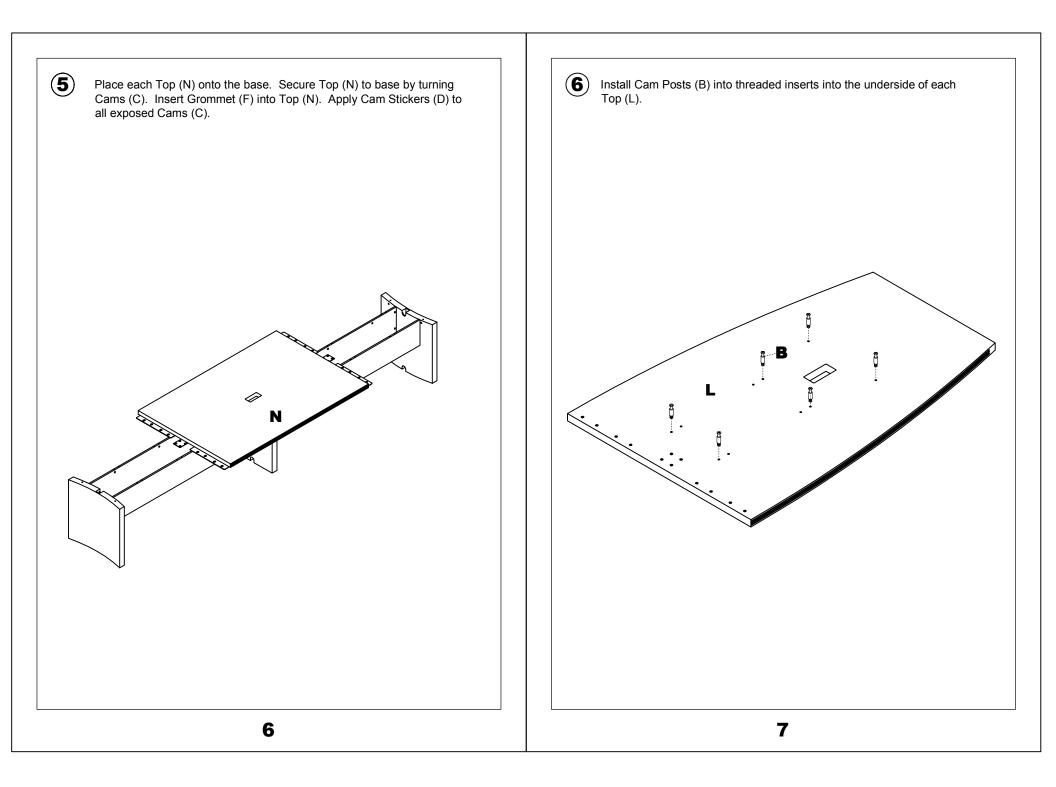

 $\underline{\text{DO NOT}}$  assemble table with top to floor. Table must be assembled in an upright position only.

Insert Wood Dowels (A) and Cams(C) into top edge of each Modesty Panel (S). Insert Wood Dowels (A) and Cams (C) into the end of each Modesty Panel (S). Install Cam Posts (B) into threaded inserts in Table Legs (M&P). Install Leveler (E) and insert Cams (C) into the Table Legs (M&P). Secure Modesty Panels (S) to Table Legs (M&P) by turning Cams (C).