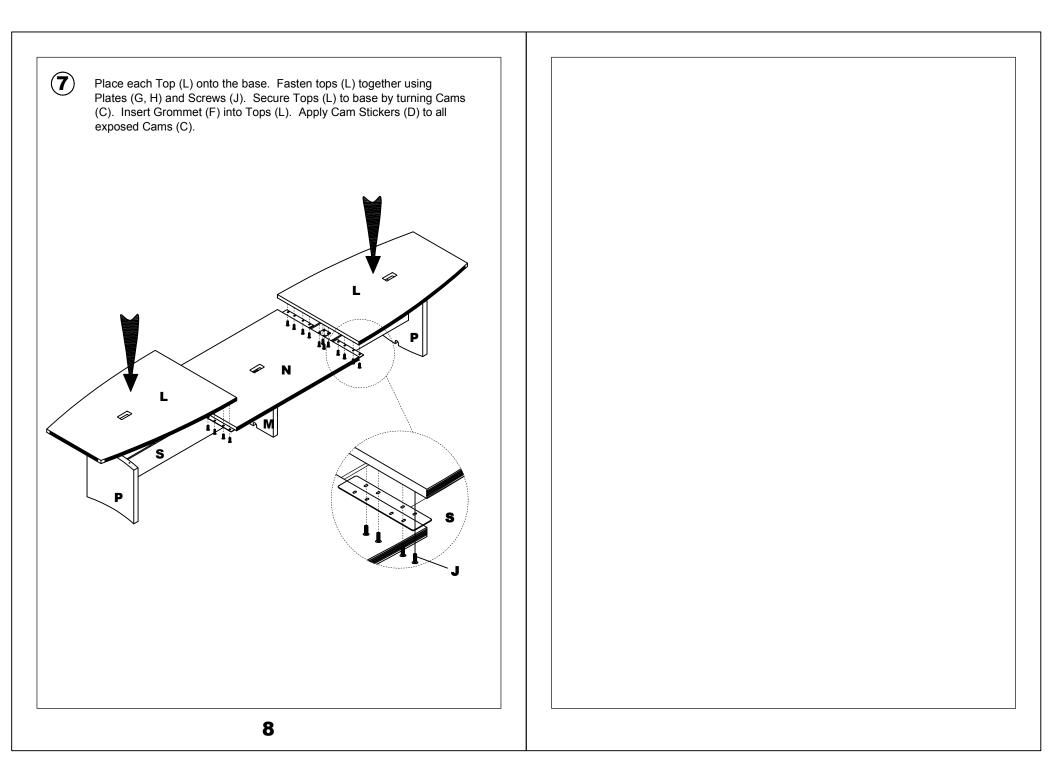

 $\underline{\text{DO NOT}}$  assemble table with top to floor. Table must be assembled in an upright position only.

Insert Wood Dowels (A) and Cams(C) into top edge of each Modesty Panel (S). Insert Wood Dowels (A) and Cams (C) into the end of each Modesty Panel (S). Install Cam Posts (B) into threaded inserts in Table Legs (M&P). Install Leveler (E) and insert Cams (C) into the Table Legs (M&P). Secure Modesty Panels (S) to Table Legs (M&P) by turning Cams (C).