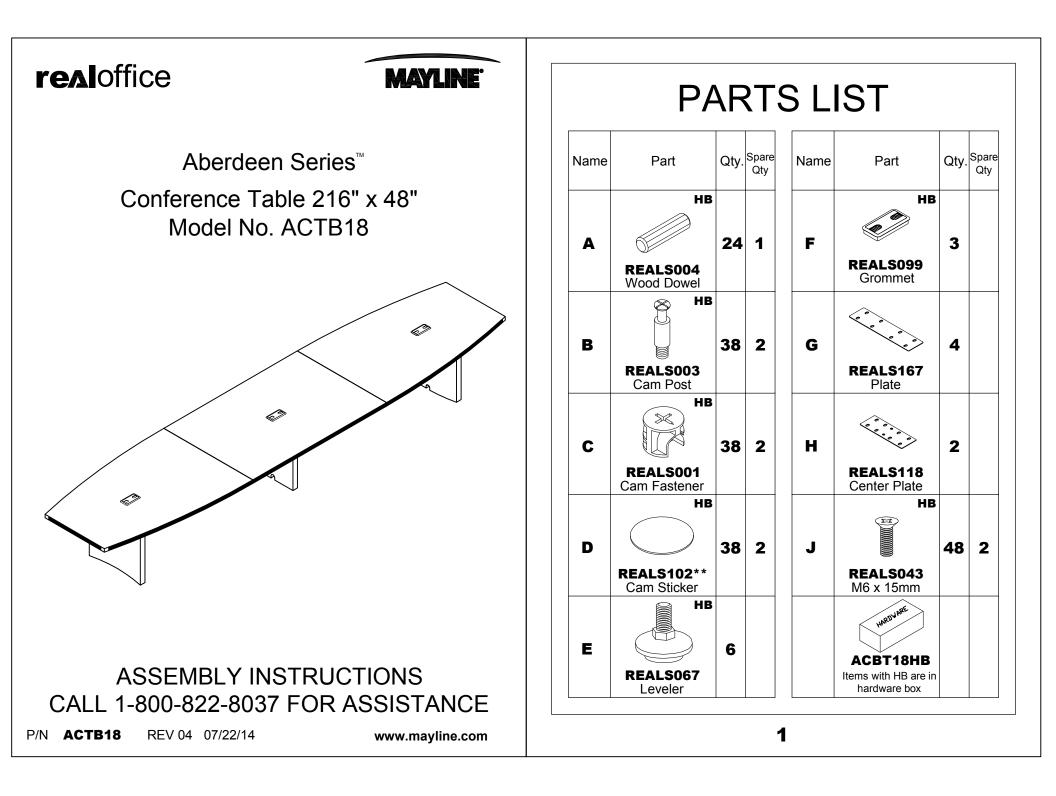

**IMPORTANT!** 

**Review ALL instructions before beginning assembly**. These instructions are provided to avoid problems that may occur from improper assembly or installation. Mayline and/or its distributor are not responsible for failure resulting from improper assembly or installation of this product. Moreover, all warranties are void for failure to follow these assembly instructions.

 $\underline{\text{DO NOT}}$  assemble table with top to floor. Table must be assembled in an upright position only.

Insert Wood Dowels (A) and Cams(C) into top edge of each Modesty Panel (S). Insert Wood Dowels (A) and Cams (C) into the end of each Modesty Panel (S). Install Cam Posts (B) into threaded inserts in Table Legs (M&P). Install Leveler (E) and insert Cams (C) into the Table Legs (M&P). Secure Modesty Panels (S) to Table Legs (M&P) by turning Cams (C).