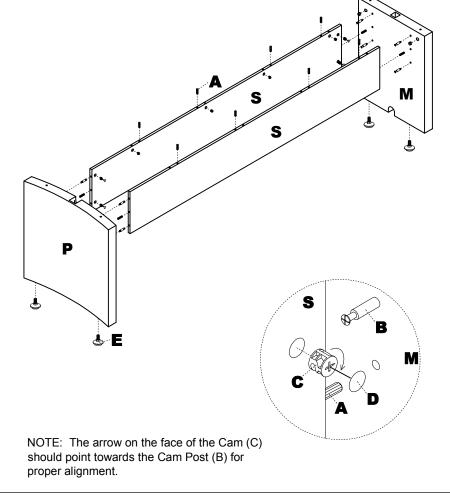

 $\underline{\text{DO NOT}}$  assemble table with top to floor. Table must be assembled in an upright position only.

Insert Wood Dowels (A) and Cams(C) into top edge of each Modesty Panel (S). Insert Wood Dowels (A) and Cams (C) into the end of each Modesty Panel (S). Install Cam Posts (B) into threaded inserts in Table Legs (M&P). Install Leveler (E) and insert Cams (C) into the Table Legs (M&P). Secure Modesty Panels (S) to Table Legs (M&P) by turning Cams (C).