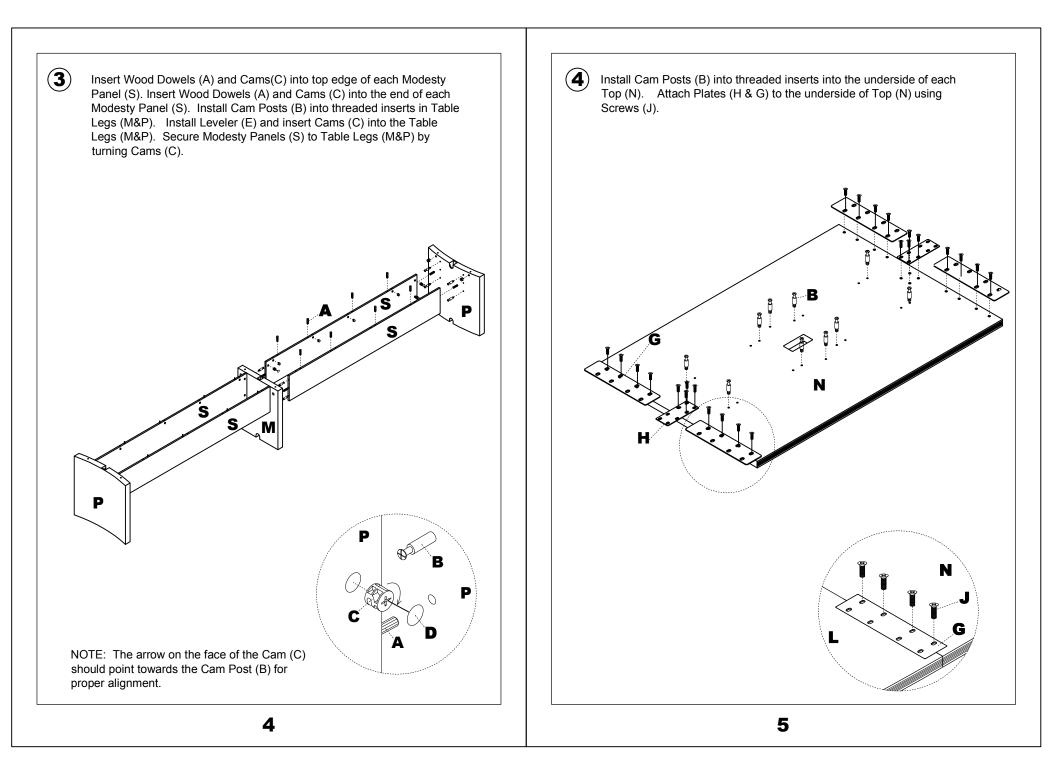

 $\underline{\text{DO NOT}}$  assemble table with top to floor. Table must be assembled in an upright position only.

Insert Wood Dowels (A) and Cams(C) into top edge of each Modesty Panel (S). Insert Wood Dowels (A) and Cams (C) into the end of each Modesty Panel (S). Install Cam Posts (B) into threaded inserts in Table Legs (M&P). Install Leveler (E) and insert Cams (C) into the Table Legs (M&P). Secure Modesty Panels (S) to Table Legs (M&P) by turning Cams (C).