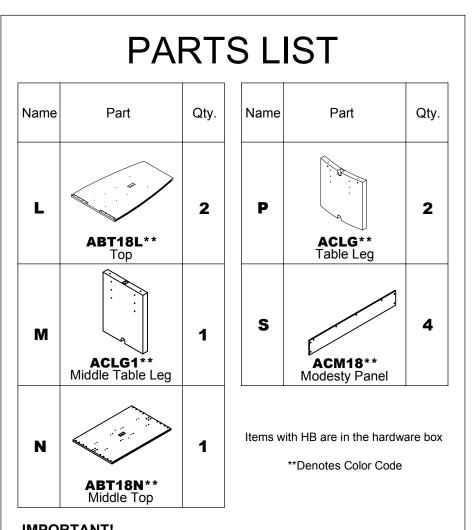

 $\underline{\text{DO NOT}}$  assemble table with top to floor. Table must be assembled in an upright position only.

Insert Wood Dowels (A) and Cams(C) into top edge of each Modesty Panel (S). Insert Wood Dowels (A) and Cams (C) into the end of each Modesty Panel (S). Install Cam Posts (B) into threaded inserts in Table Legs (M&P). Install Leveler (E) and insert Cams (C) into the Table Legs (M&P). Secure Modesty Panels (S) to Table Legs (M&P) by turning Cams (C).