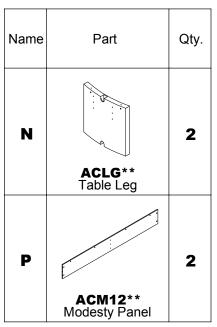

## PARTS LIST

| Name | Part                   | Qty. | Spare<br>Qty |
|------|------------------------|------|--------------|
| A    | REALS004<br>Wood Dowel | 14   | 1            |
| В    | REALS003 Cam Post      | 24   | 2            |
| С    | REALSO01 Cam Fastener  | 24   | 2            |
| D    | REALS102** Cam Sticker | 24   | 2            |
| E    | REALS067<br>Leveler    | 4    |              |

| Name | Part                                       | Qty. | Spare<br>Qty |
|------|--------------------------------------------|------|--------------|
| F    | REALS099<br>Grommet                        | 2    |              |
| G    | REALS167 Plate                             | 2    |              |
| Н    | REALS118 Center Plate                      | 1    |              |
| J    | REALS043<br>M6 x 15mm                      | 24   | 2            |
|      | ACBT10HB Items with HB are in hardware box |      |              |