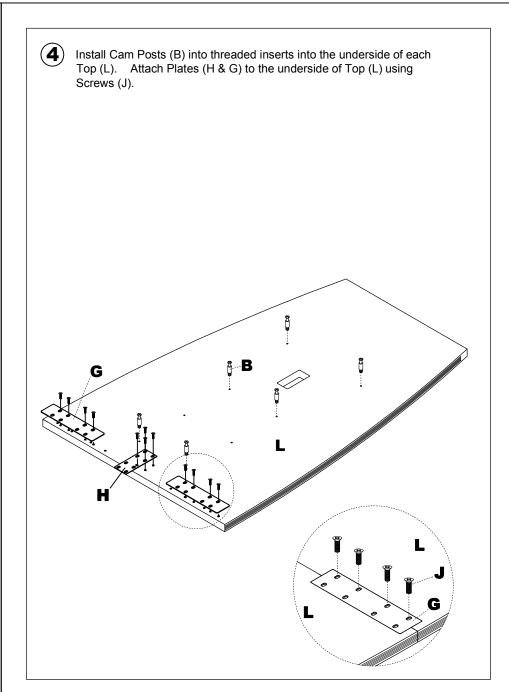

| Name | Part                                       | Qty. | Spare<br>Qty |
|------|--------------------------------------------|------|--------------|
| F    | REALS099<br>Grommet                        | 2    |              |
| G    | REALS167 Plate                             | 2    |              |
| Н    | REALS118 Center Plate                      | 1    |              |
| J    | REALS043<br>M6 x 15mm                      | 24   | 2            |
|      | ACBT10HB Items with HB are in hardware box |      |              |