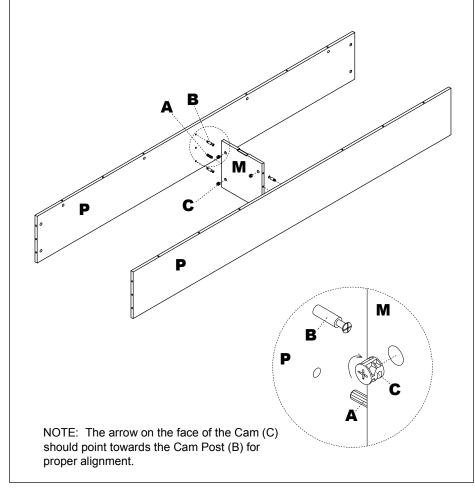

Items with HB are in the hardware box

\*\*Denotes Color Code

- **DO NOT** assemble table with top to floor. Table must be assembled in an upright position only.
- Insert Wood Dowels (A) and Cams (C) into Center Panel (M). Install Cam Posts (B) into threaded inserts in Modesty Panels (P). Secure Modesty Panels (P) to Center Panel (M) by turning Cams (C).