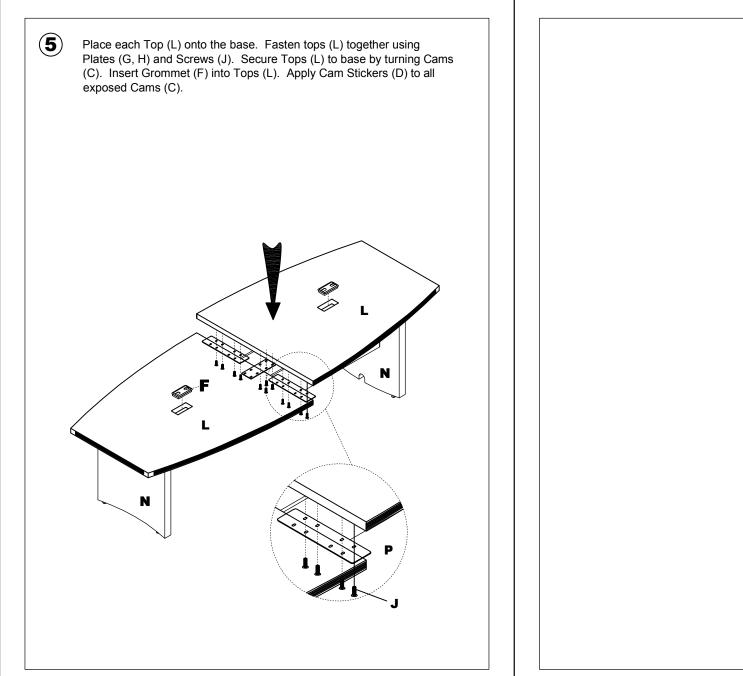

| Name | Part                                       | Qty. | Spare<br>Qty |
|------|--------------------------------------------|------|--------------|
| F    | REALS099<br>Grommet                        | 2    |              |
| G    | REALS167 Plate                             | 2    |              |
| Н    | REALS118 Center Plate                      | 1    |              |
| J    | REALS043<br>M6 x 15mm                      | 24   | 2            |
|      | ACBT10HB Items with HB are in hardware box |      |              |