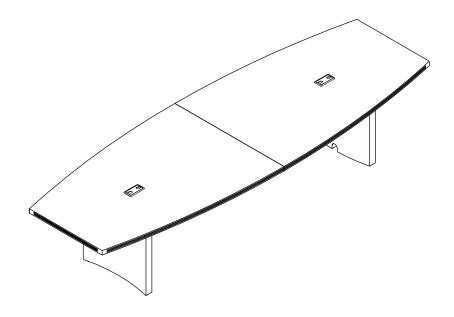

## **real**office

Aberdeen Series<sup>™</sup>
Conference Table 144" x 48"
Model No. ACTB12

ASSEMBLY INSTRUCTIONS
CALL 1-800-822-8037 FOR ASSISTANCE

P/N **ACTB12** REV 08 07/22/14

www.mayline.com