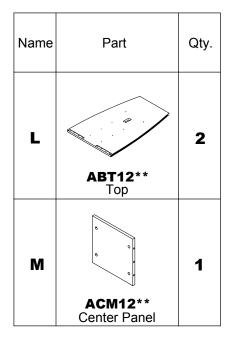

## PARTS LIST

| Name | Part                   | Qty. | Spare<br>Qty |
|------|------------------------|------|--------------|
| A    | REALS004<br>Wood Dowel | 14   | 1            |
| В    | REALS003 Cam Post      | 24   | 2            |
| С    | REALSO01 Cam Fastener  | 24   | 2            |
| D    | REALS102** Cam Sticker | 24   | 2            |
| E    | REALS067<br>Leveler    | 4    |              |

| Name | Part                                       | Qty. | Spare<br>Qty |
|------|--------------------------------------------|------|--------------|
| F    | REALS099<br>Grommet                        | 2    |              |
| G    | REALS167 Plate                             | 2    |              |
| Н    | REALS118 Center Plate                      | 1    |              |
| J    | REALS043<br>M6 x 15mm                      | 24   | 2            |
|      | ACBT10HB Items with HB are in hardware box |      |              |