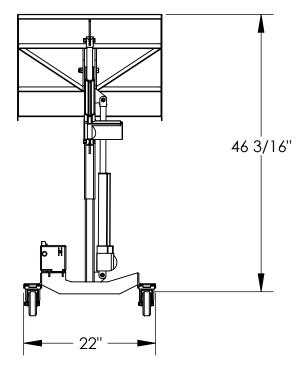

## LINEAR ACTUATED MOBILE TILTING WORK TABLE - WT-2424-LA

\*\*\* ANY ADDITIONS, DELETIONS, OR OMISSIONS MUST BE CORRECTED ON THIS DRAWING AS THIS DRAWING WILL BE CONSIDERED ALL INCLUSIVE \*\*\* ALL GRAPHICS PROVIDED ARE FOR REFERENCE ONLY. IF CERTAIN DIMENSIONS ARE CRITICAL PLEASE VERIFY THOSE DIMENSIONS WITH YOUR SALESPERSON

SPECIAL FEATURES **NONE** 

POYURETHANE CASTERS (REAR)