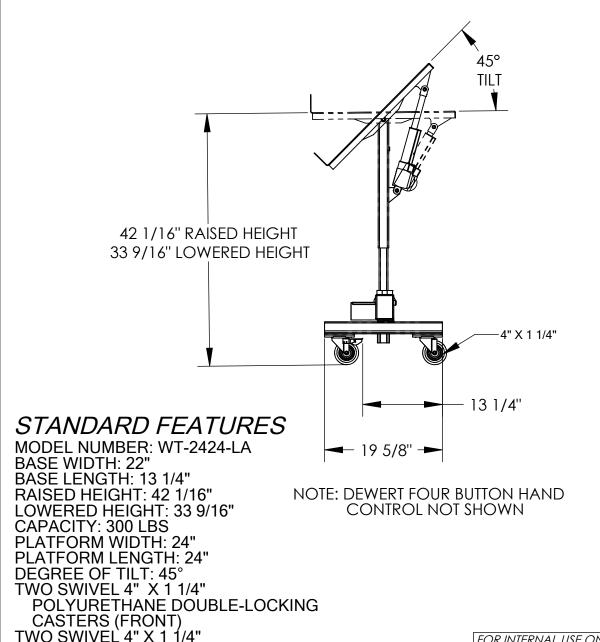

## LINEAR ACTUATED MOBILE TILTING WORK TABLE - WT-2424-LA

\*\*\* ANY ADDITIONS, DELETIONS, OR OMISSIONS MUST BE CORRECTED ON THIS DRAWING AS THIS DRAWING WILL BE CONSIDERED ALL INCLUSIVE \*\*\* ALL GRAPHICS PROVIDED ARE FOR REFERENCE ONLY. IF CERTAIN DIMENSIONS ARE CRITICAL PLEASE VERIFY THOSE DIMENSIONS WITH YOUR SALESPERSON

SPECIAL FEATURES **NONE** 

POYURETHANE CASTERS (REAR)