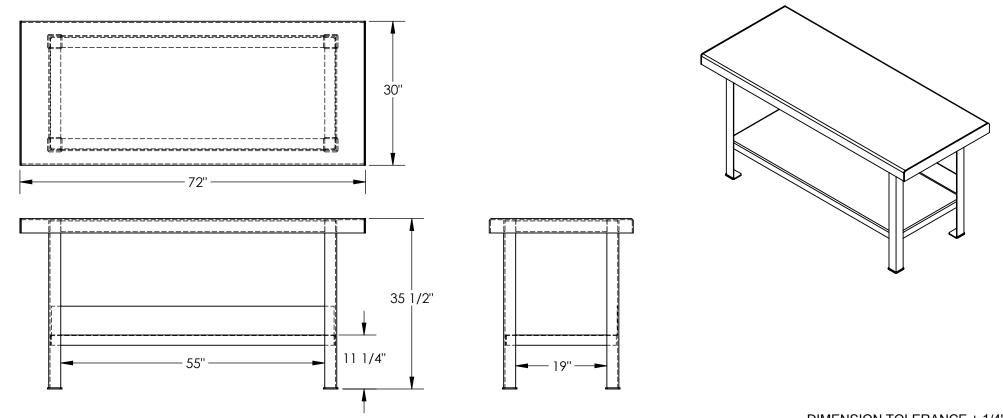

## STANDARD FEATURES

MODEL NUMBER IS WBT-S-HD-BS-3072 OVERALL WIDTH IS 30" USABLE WIDTH IS 30" OVERALL LENGTH IS 72" USABLE LENGTH IS 72" OVERALL HEIGHT IS 35 1/2" MAX CAPACITY IS 8,000 LBS