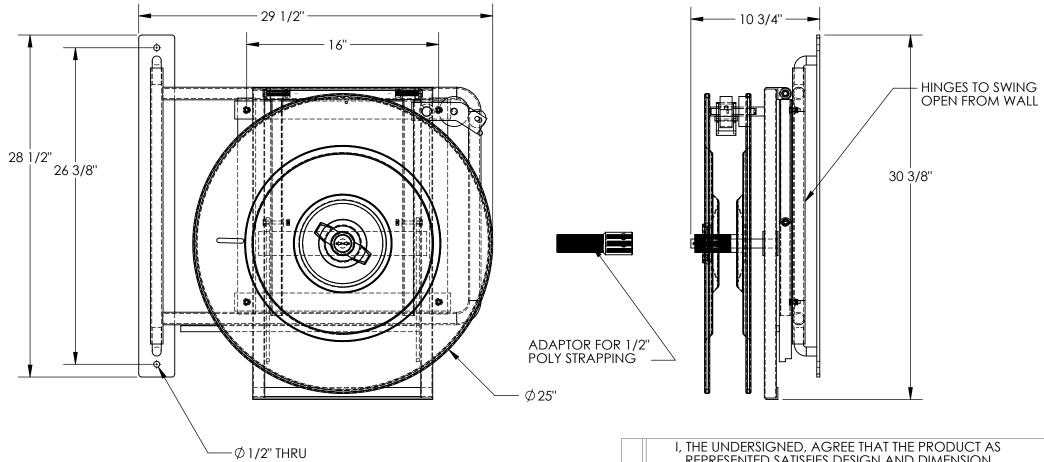

## STANDARD FEATURES

MODEL NUMBER IS STRAP-WALL OVERALL WIDTH IS 10 3/4" OVERALL LENGTH IS 29 1/2" OVERALL HEIGHT 30 3/8" ATTACHES TO WALL SWINGS AWAY FROM WALL FOR CONVENIENCE OF LOCATION UNIQUE DESIGN ACCEPTS 8" x 8", 16" x 3", AND 16" x 6" CORES