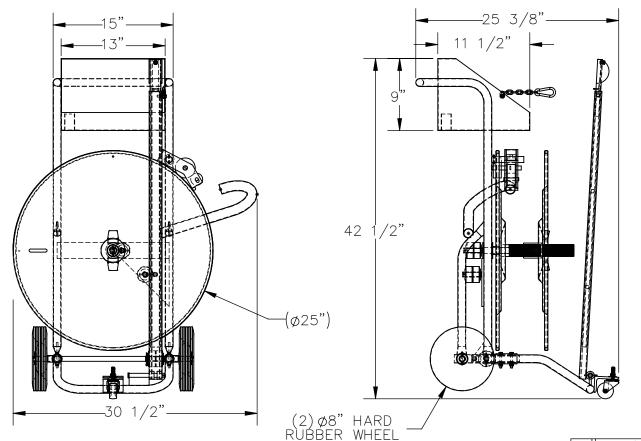

### STANDARD FEATURES

MODEL NUMBER IS STRAP-P2 OVERALL WIDTH IS 30 1/2" **USABLE WIDTH IS 25" OVERALL LENGTH IS 25 3/8" OVERALL HEIGHT IS 42 1/2"** EQUIPMENT TRAY MEASURES 13" X 11 1/2" X 9" TOUGH BAKED IN POWDER COATED BLUE AND YELLO 8" HARD RUBBER WHEEL