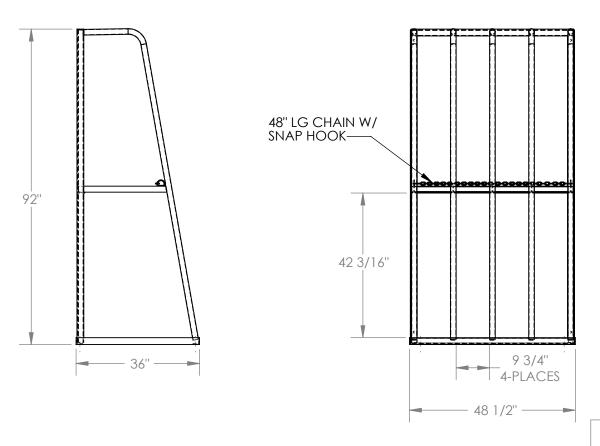

# **VERTICAL STORAGE RACK - SSRT-47-HP**

APPROX WEIGHT: 206.51 lbs. DOES NOT INCLUDE WEIGHT OF POWER OR PACKAGING!!!

\*\*\* ANY ADDITIONS, DELETIONS, OR OMISSIONS MUST BE CORRECTED ON THIS DRAWING AS THIS DRAWING WILL BE CONSIDERED ALL INCLUSIVE \*\*\* ALL GRAPHICS PROVIDED ARE FOR REFERENCE ONLY. IF CERTAIN DIMENSIONS ARE CRITICAL PLEASE VERIFY THOSE DIMENSIONS WITH YOUR SALESPERSON.

## SPECIAL FEATURES

STANDARD FEATURES

**OVERALL WIDTH IS: 48 1/2"** 

ALL STEEL CONSTRUCTION

**OVERALL DEPTH IS: 36"** 

**OVERALL HEIGHT IS: 92"** 

MODEL NUMBER IS: SSRT-47-HP

CAPACITY IS: 1.500 LBS. PER BAY

4 STORAGE BAYS: 9 3/4"BETWEEN BAYS

48" LG CHAIN W/ SNAP HOOKS AT EACH END

SUPPLIED WITH LAG DOWN POINTS WITH Ø9/16" HOLES

NONE

|  | FOR INTER | NAL USE ONLY | DISTRIBUTOR'S NAME:      |  |  |
|--|-----------|--------------|--------------------------|--|--|
|  |           | T SIGN OFF   | VESTIL MA                |  |  |
|  | SALES     |              | DRAWN BY: TJM            |  |  |
|  | ENG.      |              | 1                        |  |  |
|  | FAB.      |              | reference: X             |  |  |
|  | POWER     |              | QUOTED LEAD TIME: $\chi$ |  |  |