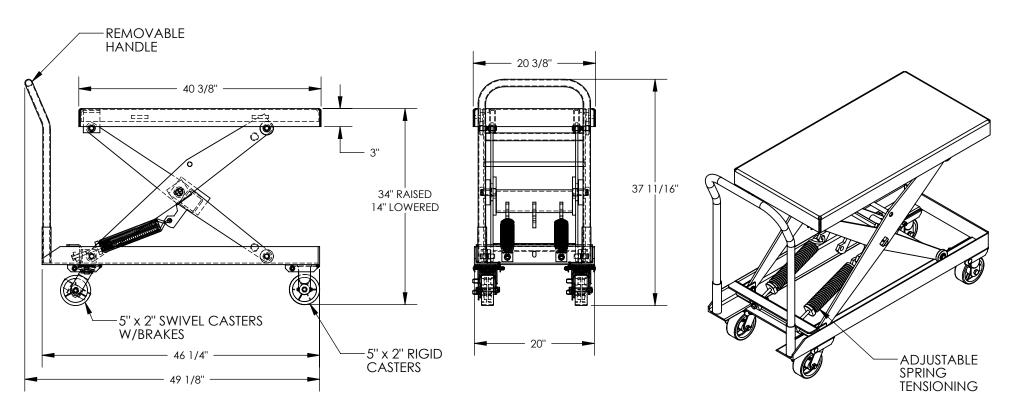

## STANDARD FEATURES

MODEL NUMBER IS SCSC-500-2040

OVERALL WIDTH IS 20 3/8"

OVERALL LENGTH IS 49 1/8"

OVERALL HEIGHT IS 37 11/16"

MAX CAPACITY IS 500 LBS.

DECK: 20 3/8" W x 40 3/8" L

FRAME: 20" W x 46 1/4" L

RAISED HEIGHT: 34"

LOWERED HEIGHT: 14"

TRAVEL: 20"

5" x 2" CASTERS (2 SWIVEL W/BRAKE,

2 RIGID)

SPRING RATE: 25 LBS/IN

# OF SPRINGS: 2