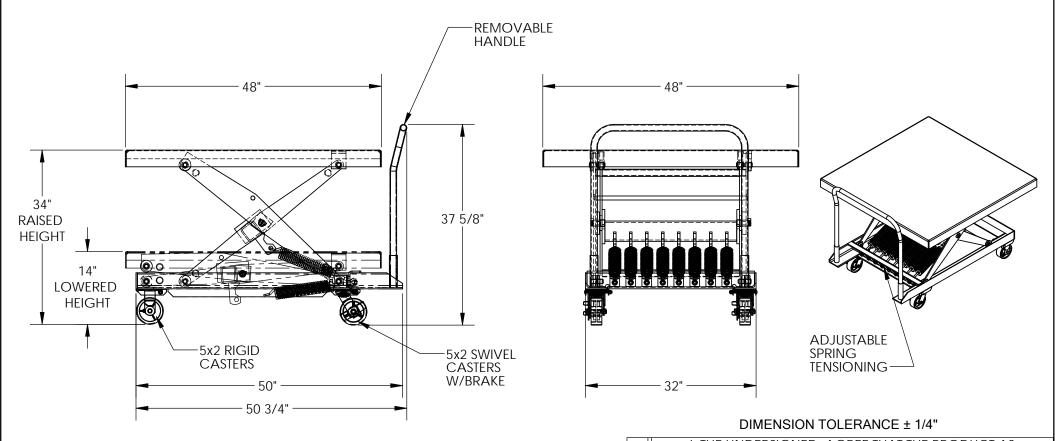

## STANDARD FEATURES

MODEL NUMBER IS SCSC-2000-4848

MAX CAPACITY IS 2,000 LBS

DECK SIZE: 48" W x 48" LG FRAME SIZE: 32" W x 50" LG

RAISED HEIGHT: 34" LOWERED HEIGHT: 14"

TRAVEL: 20"

5x2 CASTERS (2 SWIVEL W/BRAKE,

2 RIGID) SPRING RATE: 100 LBS/IN

# OF SPRINGS: 8