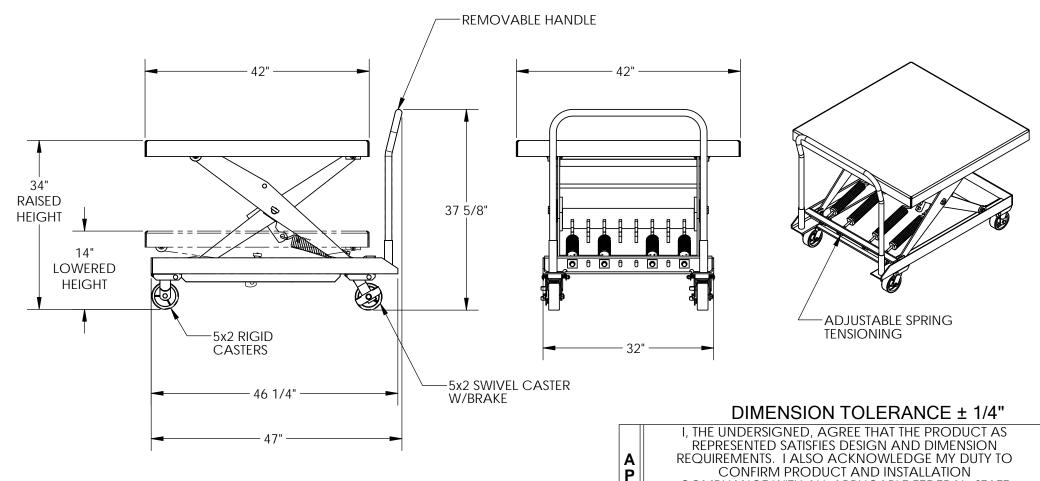

APPROX WEIGHT: 365.27 lbs.

AUTO-HITE CART, SCSC-1000-4242

\*\*\* ANY ADDITIONS, DELETIONS, OR OMISSIONS MUST BE CORRECTED ON THIS DRAWING AS THIS DRAWING WILL BE CONSIDERED ALL INCLUSIVE \*\*\* ALL GRAPHICS PROVIDED ARE FOR REFERENCE ONLY. IF CERTAIN DIMENSIONS ARE CRITICAL PLEASE VERIFY THOSE DIMENSIONS WITH YOUR SALESPERSON

## STANDARD FEATURES

MODEL NUMBER IS SCSC-1000-4242

MAX CAPACITY IS 1,000 LBS

**DECK SIZE: 42" W x 42" LG** 

FRAME SIZE: 32" W x 46 1/4" LG

RAISED HEIGHT: 34" **LOWERED HEIGHT: 14"** 

TRAVEL: 20"

5x2 CASTERS (2 SWIVEL W/BRAKE.

2 RIGID)

SPRING RATE: 50 LBS/IN

# OF SPRINGS: 4