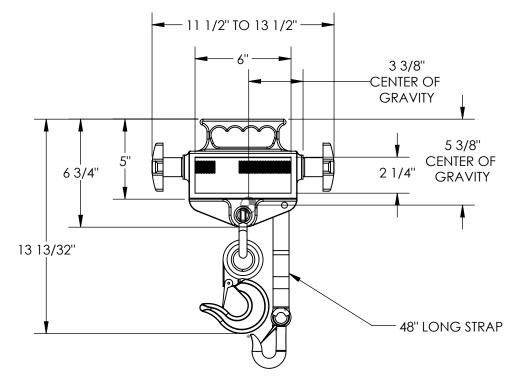

## STANDARD FEATURES

MODEL NUMBER IS S-FORK-4/6-RL CAPACITY: 4.000 LBS OVERALL DEPTH: 3 7/8" BODY HEIGHT: 6 3/4" (EXCLUDES SHACKEL AND HOOK) **OVERALL LENGTH:** 13 13/32" USABLE FORK POCKET: 2 1/4" x 6" **RIGID HOOK** ADJUSTABLE WIDTH: 11 1/2" TO 13 1/3"

DO NOT USE THESE FORK EXTENTIONS IF

MANUFACTURER'S LOAD CENTER RATING

LOAD WILL EXCEED FORK TRUCK