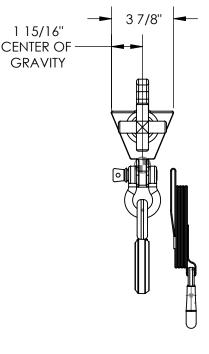

## STANDARD FEATURES

MODEL NUMBER IS S-FORK-4/6-RL CAPACITY: 4.000 LBS OVERALL DEPTH: 3 7/8" BODY HEIGHT: 6 3/4" (EXCLUDES SHACKEL AND HOOK) **OVERALL LENGTH:** 13 13/32" USABLE FORK POCKET: 2 1/4" x 6" **RIGID HOOK** ADJUSTABLE WIDTH: 11 1/2" TO 13 1/3"