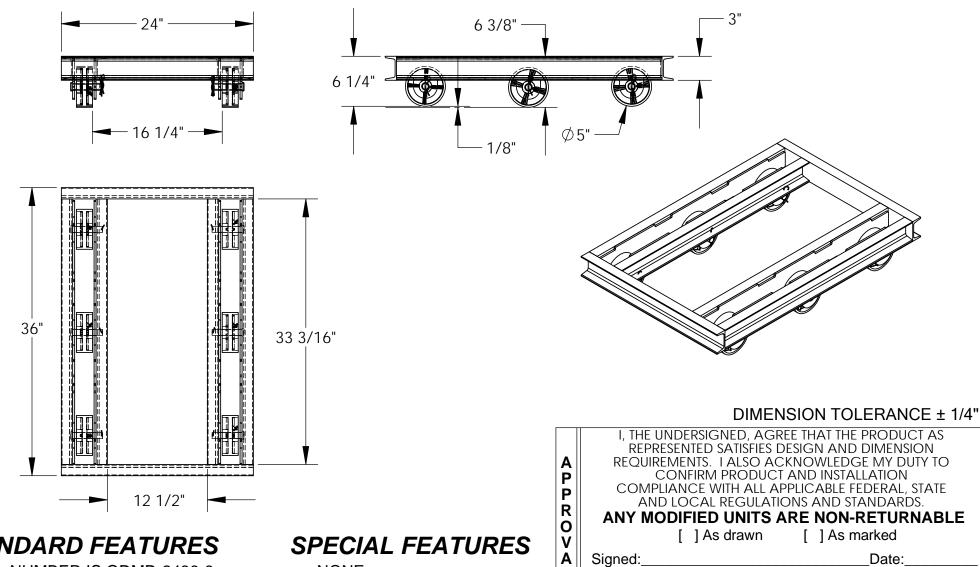

## OPEN DECK MACHINERY DOLLY - ODMD-2436-6

APPROX WEIGHT: 125.23 lbs.

\*\*\* ANY ADDITIONS, DELETIONS, OR OMISSIONS MUST BE CORRECTED ON THIS DRAWING AS THIS DRAWING WILL BE CONSIDERED ALL INCLUSIVE \*\*\* ALL GRAPHICS PROVIDED ARE FOR REFERENCE ONLY. IF CERTAIN DIMENSIONS ARE CRITICAL PLEASE VERIFY THOSE DIMENSIONS WITH YOUR SALESPERSON

## STANDARD FEATURES

MODEL NUMBER IS ODMD-2436-6 **OVERALL WIDTH IS 24" OVERALL LENGTH IS 36"** OVERALL HEIGHT IS 6 1/4" CENTER OPENING IS 12 1/2" X 33 3/16" MAX CAPACITY IS 6,000 LBS TOUGH BAKED IN POWDER COATED YELLOW FINISH