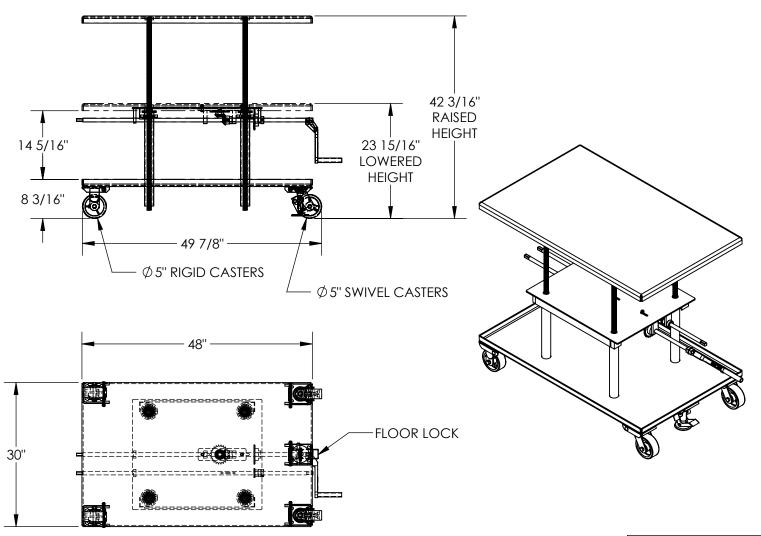

## STANDARD FEATURES

MODEL NUMBER IS MT-3048-LP

CAPACITY: 2,000 LBS. PLATFORM WIDTH: 30" PLATFORM LENGTH: 48" RAISED HEIGHT: 42 3/16" LOWERED HEIGHT: 23 15/16" LOW-PROFILE OPERATION

PRECISION SPROCKET/GEAR LIFTING MECH.

LOW SPEED IS 1/8" PER CRANK HIGH SPEED IS 5/16" PER CRANK

(2) - 5 X 2 POLY ON STEEL SWIVEL CASTERS

(2) - 5 X 2 POLY ON STEEL RIGID CASTERS

**INCLUDES FLOOR LOCK** 

DURABLE LIQUID PAINT BLUE FINISH