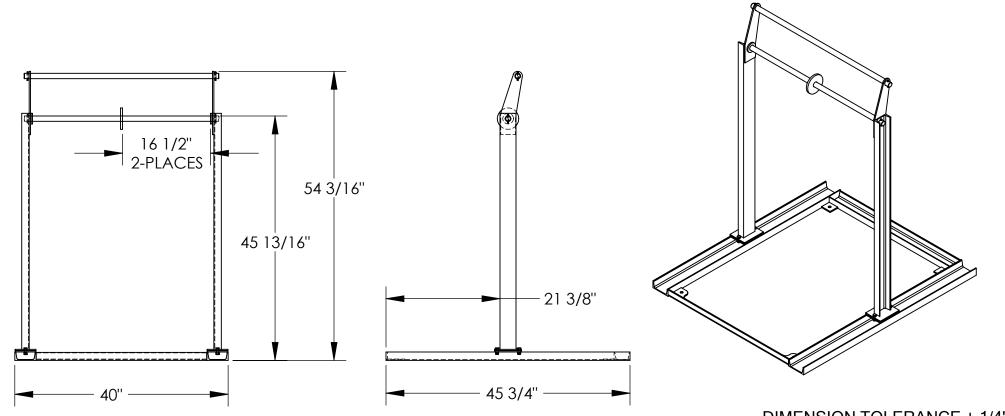

## STANDARD FEATURES

MODEL NUMBER IS FORK-R-54 OVERALL WIDTH IS 40" OVERALL DEPTH IS 45 3/4" OVERALL HEIGHT IS 54 3/16" MININUM FORK LENGTH: 60"