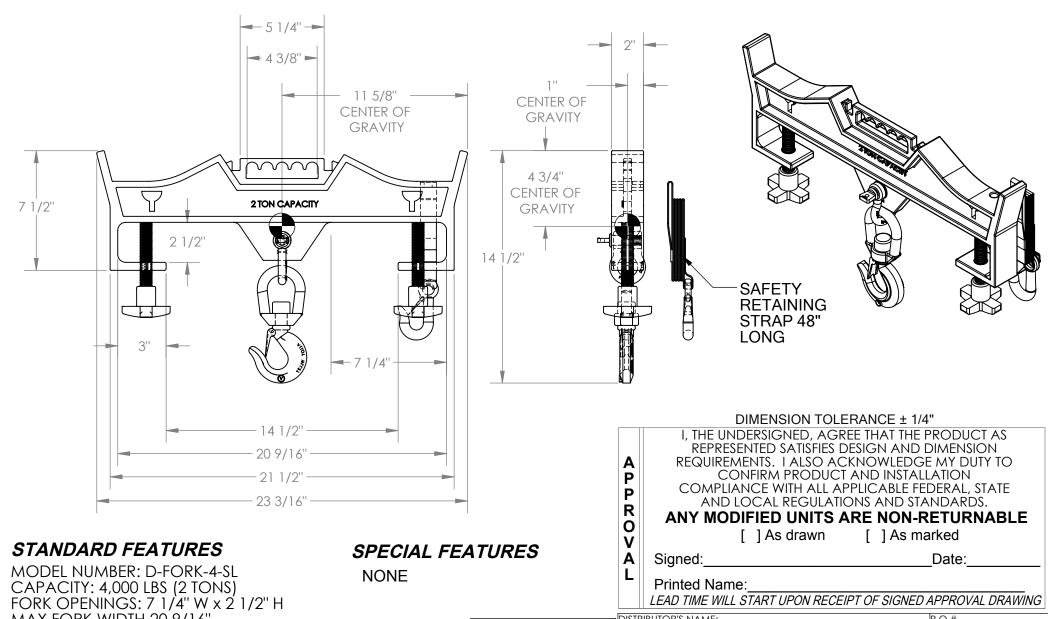

## DOUBLE/SWIVEL HOISTING HOOK - D-FORK-4-SL \*\*\* ANY ADDITIONS, DELETIONS, OR OMISSIONS MUST BE CORRECTED ON THIS DRAWING AS THIS DRAWING WILL BE CONSIDERED ALL INCLUSIVE \*\*\*

APPROX WEIGHT: 30.63 lbs. DOES NOT INCLUDE WEIGHT OF POWER OR PACKAGING!!!

ALL GRAPHICS PROVIDED ARE FOR REFERENCE ONLY. IF CERTAIN DIMENSIONS ARE CRITICAL PLEASE VERIFY THOSE DIMENSIONS WITH YOUR SALESPERSON.

MAX FORK WIDTH 20 9/16" OVERALL LENGTH: 23 3/16"

BODY HEIGHT: 7 1/2"

STRAP LENGTH: SAFETY RETAINING STRAP 48" LONG

EFFECTIVE THICKNESS: ADJUSTABLE

|                       | F | DISTRIBUTOR'S NIANAT. |         |            | D O #         |
|-----------------------|---|-----------------------|---------|------------|---------------|
| FOR INTERNAL USE ONLY |   | DISTRIBUTOR'S NAME:   |         |            | P.O.# X       |
| PROJECT SIGN OFF      |   | VESTIL MANUFACTURING  |         |            | W O #         |
|                       |   | V LSTIL MANUTAC       | IONII   | 10         | W.O.# X       |
| SALES                 |   | DRAWN RY.             | DATE:   |            | CVIEC         |
| ENG.                  |   | DRAWN BY: WHR         | 12/     | /22/11     | SALES: X      |
|                       | b |                       |         |            | FILE NAME:    |
| FAB.                  |   | reference: X          |         | SCALE: 1:6 | I ILL INAMIL. |
|                       |   | QUOTED LEAD TIME: 🗸   | QUOTE # |            | 08-007-143    |
| POWER                 |   | X                     | X       |            | 00 007 1 10   |