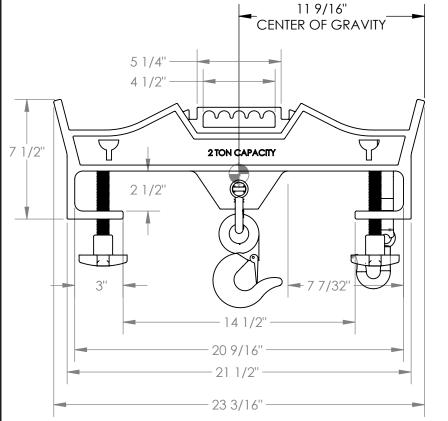

## STANDARD FEATURES

MODEL NUMBER: D-FORK-4-RL CAPACITY: 4,000 LBS (2 TONS) FORK OPENINGS: 7 7/32" W x 2 1/2" H MAX FORK WIDTH 20 9/16" OVERALL LENGTH: 23 3/16" BODY HEIGHT:7 1/2" STRAP LENGTH: SAFETY RETAINING STRAP 48" LONG **EFFECTIVE THICKNESS: ADJUSTABLE** 