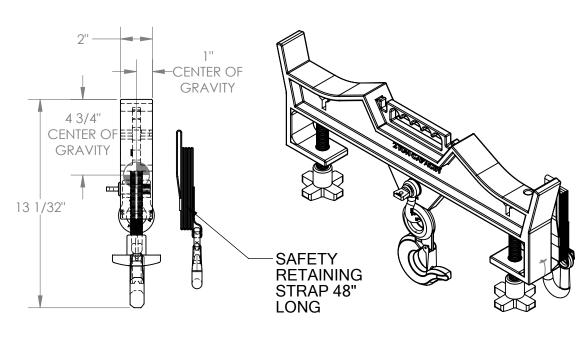

## STANDARD FEATURES

MODEL NUMBER: D-FORK-4-RL CAPACITY: 4,000 LBS (2 TONS) FORK OPENINGS: 7 7/32" W x 2 1/2" H MAX FORK WIDTH 20 9/16" OVERALL LENGTH: 23 3/16" BODY HEIGHT:7 1/2" STRAP LENGTH: SAFETY RETAINING STRAP 48" LONG **EFFECTIVE THICKNESS: ADJUSTABLE** 