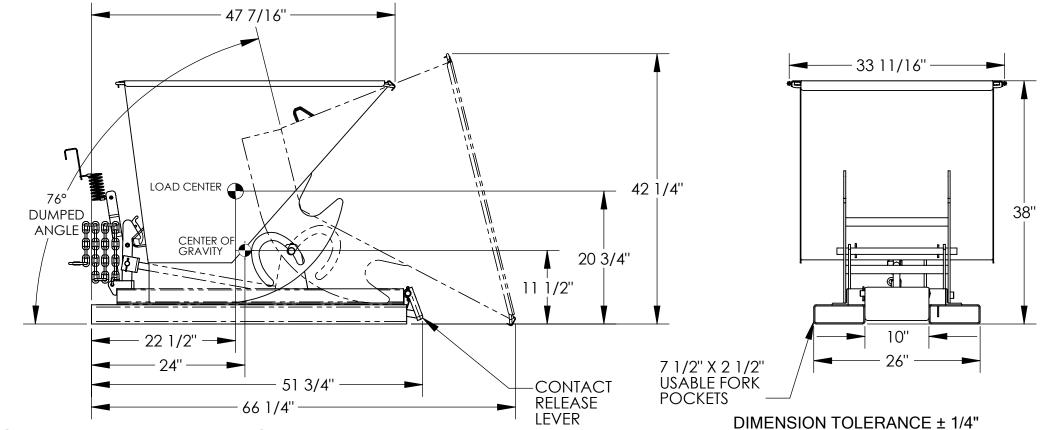

## SELF-DUMPING STEEL HOPPER W/ BUMPER RELEASE - D-50-LD

APPROX WEIGHT: 364.55 lbs.

DOES NOT INCLUDE WEIGHT OF POWER OR PACKAGING!!!

\*\*\* ANY ADDITIONS, DELETIONS, OR OMISSIONS MUST BE CORRECTED ON THIS DRAWING AS THIS DRAWING WILL BE CONSIDERED ALL INCLUSIVE \*\*\* ALL GRAPHICS PROVIDED ARE FOR REFERENCE ONLY. IF CERTAIN DIMENSIONS ARE CRITICAL PLEASE VERIFY THOSE DIMENSIONS WITH YOUR SALESPERSON

## STANDARD FEATURES

MODEL NUMBER: D-50-LD VOLUME: 1/2 CU. YDS. CAPACITY: 2.000 LBS.

OVERALL WIDTH: 33 11/16" OVERALL LENGTH: 51 3/4"

**OVERALL HEIGHT: 38"** 

PULL CABLE IS AT LEAST: 48"

**TOUGH BAKED IN POWDER** 