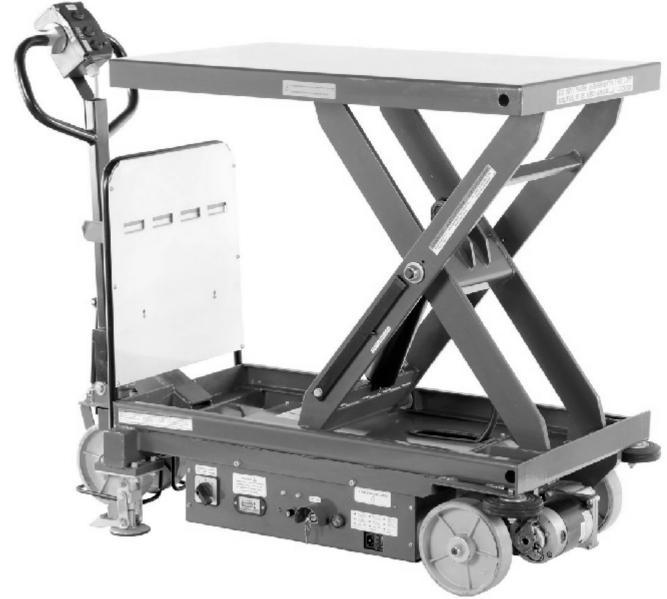

## **HYDRAULIC SINGLE SCISSOR CART - CART-1000-DC-CTD**

\*\*\*ANY ADDITIONS, DELETIONS, OR OMISSIONS MUST BE CORRECTED ON THIS DRAWING AS THIS DRAWING WILL BE CONSIDERED ALL INCLUSIVE\*\*\*

APPROX WEIGHT: 520 lbs.

## STANDARD FEATURES

MODEL NUMBER IS: CART-1000-DC-CTD UNIFORM CAPACITY IS: 1,000 LBS PLATFORM SIZE IS: 24" W X 40" L SERVICE RANGE IS: 18 1/8" X 42 3/8" POWERED DRIVE AND POWERED LIFT DURABLE LIQUID PAINT BLUE FINISH