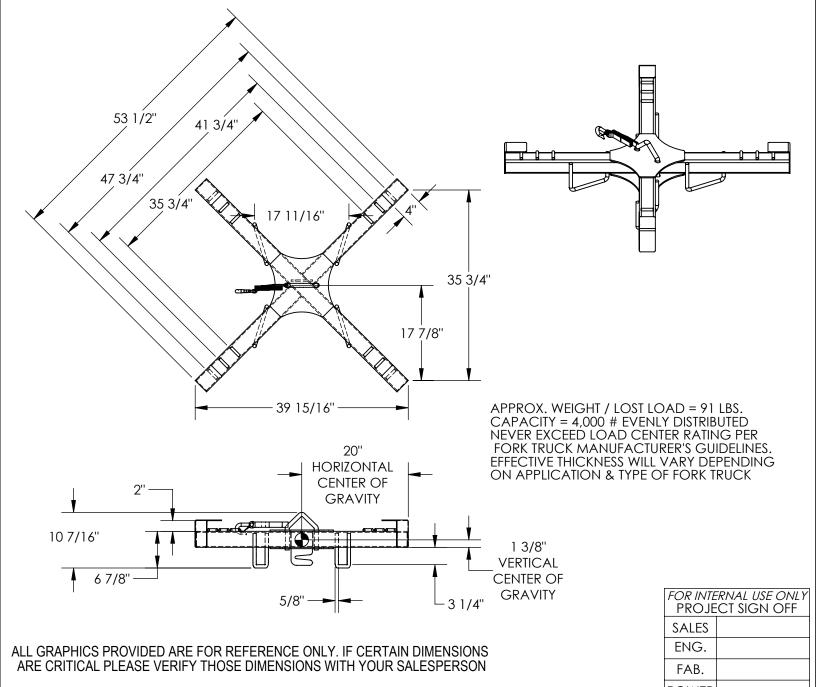

APPROX WEIGHT: 91.00 lbs. DOES NOT INCLUDE WEIGHT OF POWER OR PACKAGING!!!

BULK BAG LIFTER - BBL-4

\*\*\*ANY ADDITIONS, DELETIONS, OR OMISSIONS MUST BE CORRECTED ON THIS DRAWING AS THIS DRAWING WILL BE CONSIDERED ALL INCLUSIVE\*\*\*

## STANDARD FEATURES

MODEL NUMBER IS BBL-4 CAPACITY IS 4,000 LBS OVERALL WIDTH IS 53 1/2" USABLE WIDTH IS UP TO 47 3/4" DEPENDING ON BAG STRAPS OVERALL LENGTH IS 39 15/16" **USABLE LENGTH IS 35 3/4"** OVERALL HEIGHT IS 10 7/16" **BAG LINER HOOK INCLUDES 48 1/2"L FORK TRUCK** RESTRAINT STRAP TOUGH BAKED IN POWDERCOATED **BLUE FINISH** 