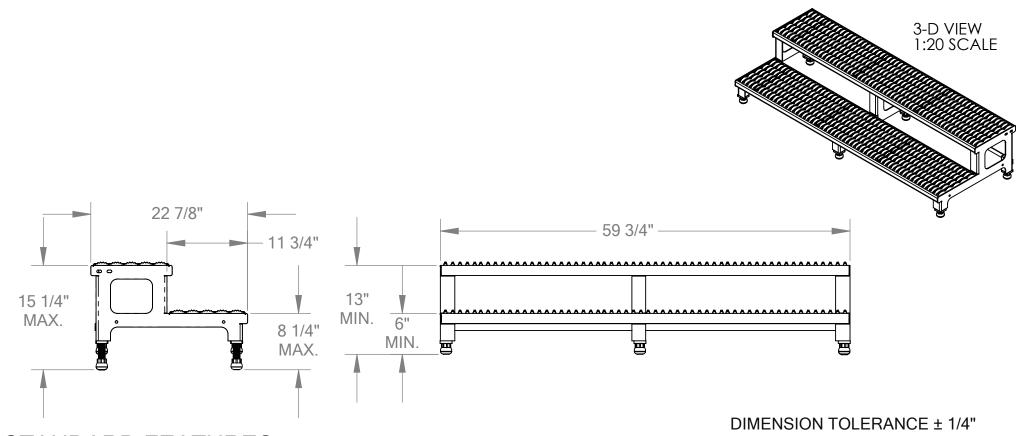

## ADJUSTABLE STEP-MATE STANDS - MODEL ASP-60

APPROX WEIGHT: 97.98 lbs.

\*\*\* ANY ADDITIONS, DELETIONS, OR OMISSIONS MUST BE CORRECTED ON THIS DRAWING AS THIS DRAWING WILL BE CONSIDERED ALL INCLUSIVE \*\*\* ALL GRAPHICS PROVIDED ARE FOR REFERENCE ONLY. IF CERTAIN DIMENSIONS ARE CRITICAL PLEASE VERIFY THOSE DIMENSIONS WITH YOUR SALESPERSON

## STANDARD FEATURES

**MODEL NUMBER IS ASP-60** 

CAPACITY: 500 LBS OVERALL WIDTH: 59 3/4"

**OVERALL LENGTH: 22 7/8"** 

BOTTOM STEP HEIGHT: MIN. 6", MAX. 8 1/4" TOP STEP HEIGHT: MIN. 13", MAX. 15 1/4"

STEPS:

-SERRATED STEEL 11 3/4" DEEP

LEGS:

-ADJUSTABLE

-ANTI-SLIP TIPS

**TOUGH BAKED IN POWDER COATED YELLOW FINISH** 