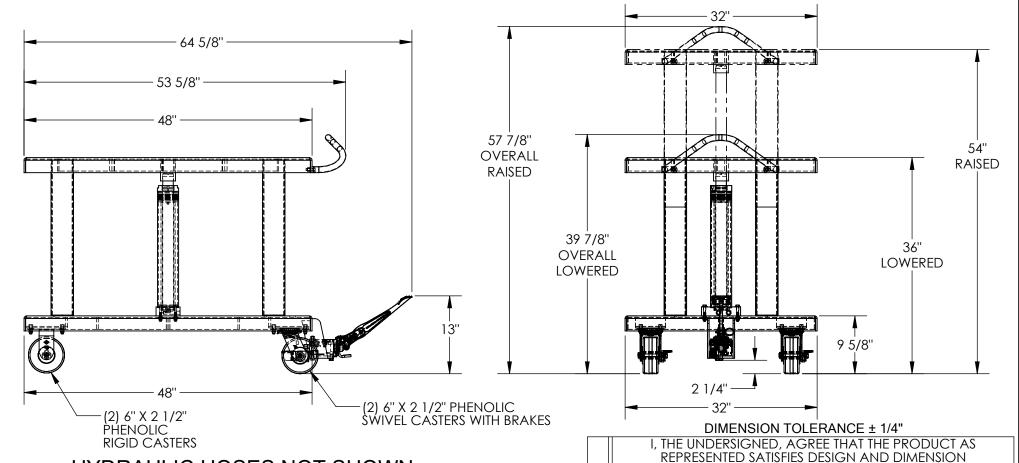

## HYDRAULIC HOSES NOT SHOWN

## STANDARD FEATURES

MODEL NUMBER IS HT-60-3248 CAPACITY IS 6,000 LBS. **OVERALL WIDTH IS 32" USABLE WIDTH IS 32" OVERALL LENGTH IS 64 5/8" USABLE LENGTH IS 48"** RAISED HEIGHT IS 54" **LOWERED HEIGHT IS 36" OVERALL RAISED HEIGHT IS 57 7/8"** OVERALL LOWERED HEIGHT IS 39 7/8" (2) PHENOLIC RIGID CASTERS (2) PHENOLIC SWIVEL CASTERS WITH BRAKES