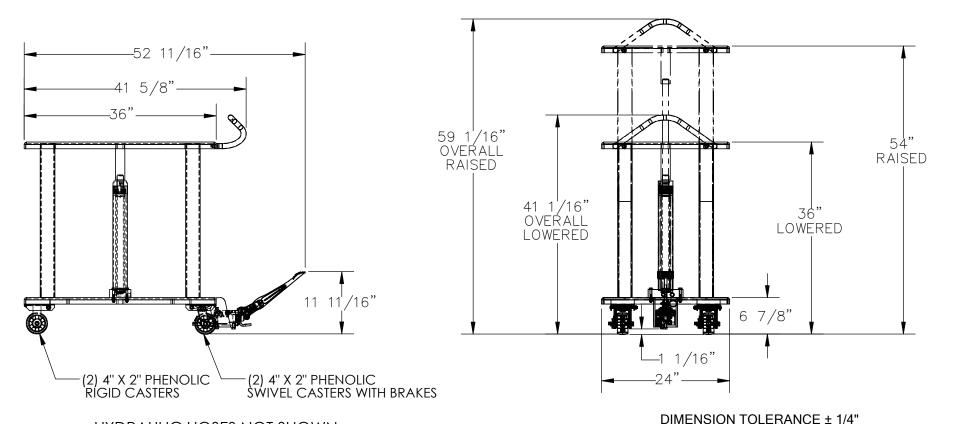

## STANDARD FEATURES

MODEL NUMBER IS HT-30-2436 MAX CAPACITY IS 3,000 LBS. **OVERALL WIDTH IS 24" USABLE WIDTH IS 24" OVERALL LENGTH IS 52 11/16" USABLE LENGTH IS 36" RAISED HEIGHT IS 54" LOWERED HEIGHT IS 36"** OVERALL RAISED HEIGHT IS 59 1/16" OVERALL LOWERED HEIGHT IS 41 1/16 "

(2) PHENOLIC RIGID CASTERS

(2) PHENOLIC SWIVEL CASTERS WITH BRAKES

Α

HYDRAULIC HOSES NOT SHOWN