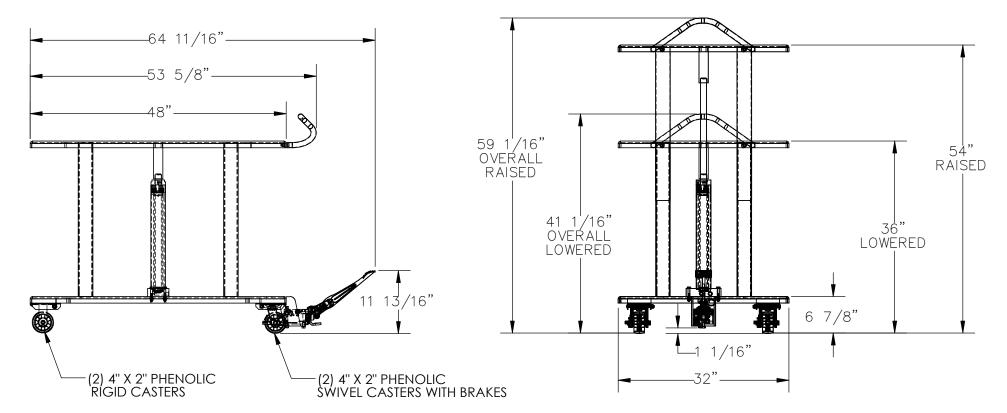

## STANDARD FEATURES

MODEL NUMBER IS HT-20-3248 MAX CAPACITY IS 2,000 LBS. **OVERALL WIDTH IS 32" USABLE WIDTH IS 32" OVERALL LENGTH IS 64 11/16" USABLE LENGTH IS 48" RAISED HEIGHT IS 54"** LOWERED HEIGHT IS 36" **OVERALL RAISED HEIGHT IS 59 1/16" OVERALL LOWERED HEIGHT IS 41 1/16"** (2) PHENOLIC RIGID CASTERS (2) PHENOLIC SWIVEL CASTERS WITH BRAKES