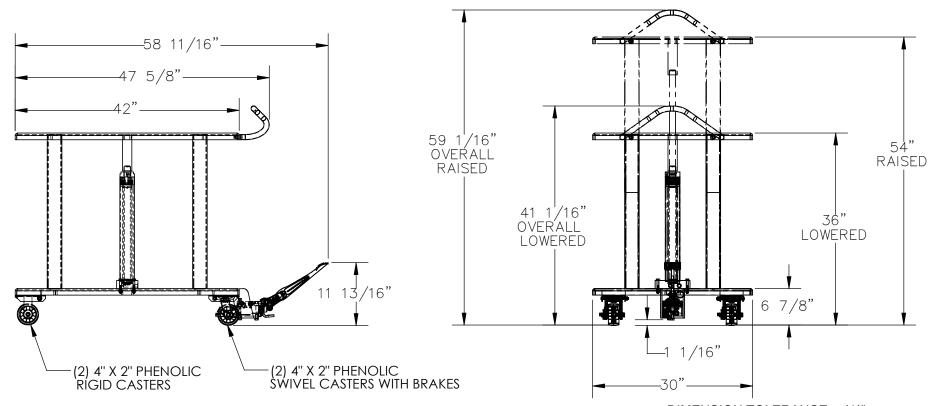

## STANDARD FEATURES

MODEL NUMBER IS HT-20-3042
MAX CAPACITY IS 2,000 LBS.
OVERALL WIDTH IS 30"
USABLE WIDTH IS 30"
OVERALL LENGTH IS 58 11/16"
USABLE LENGTH IS 42"
RAISED HEIGHT IS 54"
LOWERED HEIGHT IS 36"
OVERALL RAISED HEIGHT IS 59 1/16"
OVERALL LOWERED HEIGHT IS 41 1/16"
(2) PHENOLIC RIGID CASTERS

(2) PHENOLIC SWIVEL CASTERS WITH BRAKES

SPECIAL FEATURES

|  |                        |   | LEAD THE WILL OF CHARLED IN TO CHARLED THE TROUBLE BY CHARLED |           |             |            |
|--|------------------------|---|---------------------------------------------------------------|-----------|-------------|------------|
|  | FOR INTERNAL USE ONLY  |   | DISTRIBUTOR'S NAME:                                           |           |             | P.O.# X    |
|  | PROJECT SIGN OFF SALES |   | VESTIL MANUFACTURING                                          |           |             | W.O.# X    |
|  | ENG.                   |   | DRAWN BY: TAW                                                 | DATE: 4/2 | 20/2016     | SALES: X   |
|  | FAB.                   |   | reference: X                                                  |           | SCALE: 1:18 |            |
|  | POWER                  | _ | QUOTED LEAD TIME: $\chi$                                      | QUOTE #   |             | 21-007-046 |