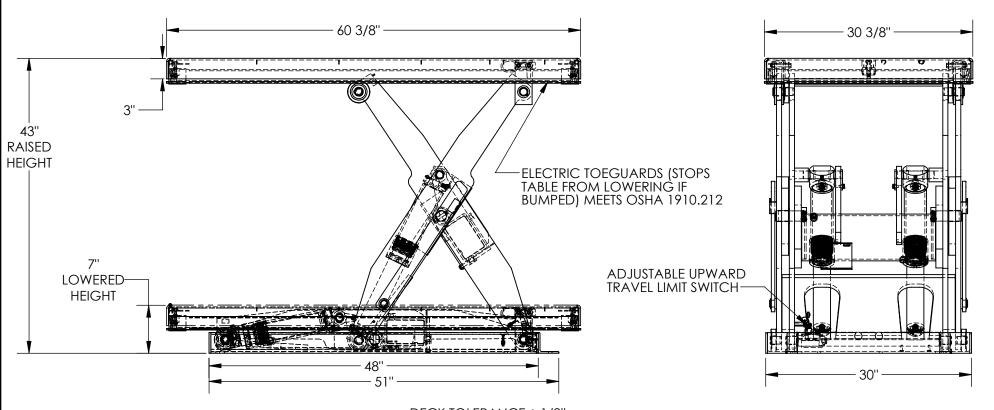

### STANDARD FEATURES

MODEL NUMBER IS EHLT-3060-4-43-QS PLATFORM WIDTH IS 30 3/8" PLATFORM LENGTH IS 60 3/8" **OVERALL LENGTH IS 60 3/8"** PLATFORM RAISED HEIGHT IS 43" PLATFORM LOWERED HEIGHT IS 7" TABLE CAPACITY (EVENLY DISTRIBUTED) LOAD IS 4.000 LBS CONTROLS HAND PENDANT ON 8' CORD SAFETY MAINTENANCE PROPS, DISPLACEMENT STYLE CYLINDERS INSTALLED ROD DOWN EMERGENCY SAFETY STOP HYDRAULIC FUSES IN ALL CYLINDER UNITS HAVE 2' TEST LEAD AND PIG TAIL **DURABLE LIQUID PAINT BLUE FINISH** 

## SPECIAL FEATURES

INTERNAL POWER UNIT

NONE

DECK TOLERANCE ± 1/2" TABLE HEIGHT TOLERANCE ± 1/2" DECK FLATNESS ± 1/4"