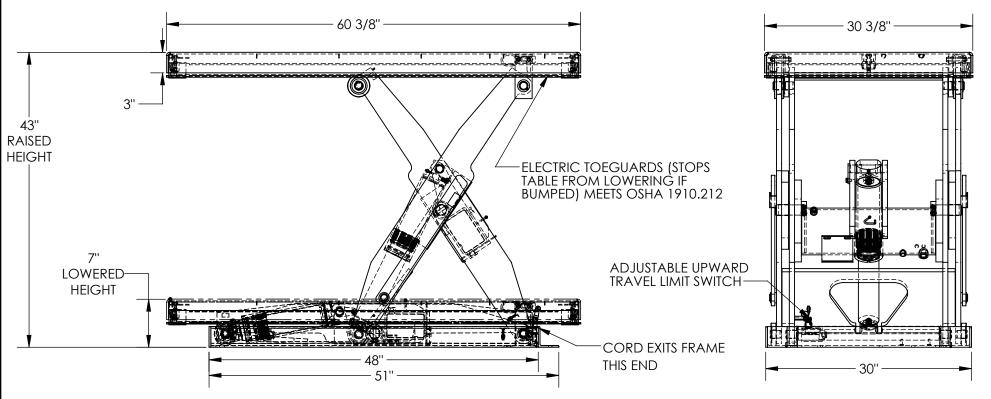

## STANDARD FEATURES

MODEL NUMBER IS EHLT-3060-3-43-QS PLATFORM WIDTH IS 30 3/8" PLATFORM LENGTH IS 60 3/8" **OVERALL LENGTH IS 60 3/8"** PLATFORM RAISED HEIGHT IS 43" PLATFORM LOWERED HEIGHT IS 7" TABLE CAPACITY (EVENLY DISTRIBUTED) LOAD IS 3.000 LBS CONTROL IS HANDHELD, 2 BUTTON, NEMA 4 PENDANT WITH MINIMUM 8' USABLE COIL CORD SAFETY MAINTENANCE PROPS, DISPLACEMENT STYLE CYLINDERS INSTALLED ROD DOWN **EMERGENCY SAFETY STOP HYDRAULIC FUSES** IN ALL CYLINDER UNITS HAVE 2' TEST LEAD AND PIG TAIL **DURABLE LIQUID PAINT BLUE FINISH** INTERNAL POWER UNIT

## SPECIAL FEATURES

NONE

DECK TOLERANCE ± 1/2"
TABLE HEIGHT TOLERANCE ± 1/2"
DECK FLATNESS ± 1/4"