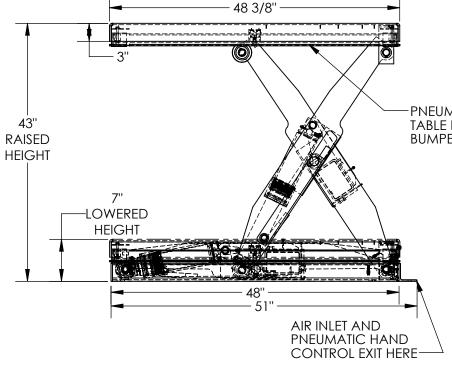

ROTARY AIR/HYDRAULIC SCISSOR LIFT TABLE - AHLT-4048-3-43 APPROX WEIGHT: 699.65 lbs. \*\*\* ANY ADDITIONS, DELETIONS, OR OMISSIONS MUST BE CORRECTED ON THIS DRAWING AS THIS DRAWING WILL BE CONSIDERED ALL INCLUSIVE \*\*\* ALL GRAPHICS PROVIDED ARE FOR REFERENCE ONLY. IF CERTAIN DIMENSIONS ARE CRITICAL PLEASE VERIFY THOSE DIMENSIONS WITH YOUR SALESPERSON 40 3/8' 48 3/8' PNEUMATIC TOEGUARDS (STOPS 43" TABLE FROM LOWERING IF **RAISED** BUMPED) MEETS OSHA 1910.212

## STANDARD FEATURES

MODEL NUMBER IS AHLT-4048-3-43 PLATFORM WIDTH IS 40 3/8" PLATFORM LENGTH IS 48 3/8" **OVERALL LENGTH IS 51"** PLATFORM RAISED HEIGHT IS 43" PLATFORM LOWERED HEIGHT IS 7" TABLE CAPACITY (EVENLY DISTRIBUTED) LOAD IS 3,000 LBS CONTROL IS HANDHELD, 2 BUTTON PENDANT WITH MAXIMUM 8' PNEUMATIC CONTROL SAFETY MAINTENANCE PROPS. DISPLACEMENT STYLE CYLINDERS INSTALLED ROD DOWN **EMERGENCY SAFETY STOP HYDRAULIC FUSES** IN ALL CYLINDER UNITS