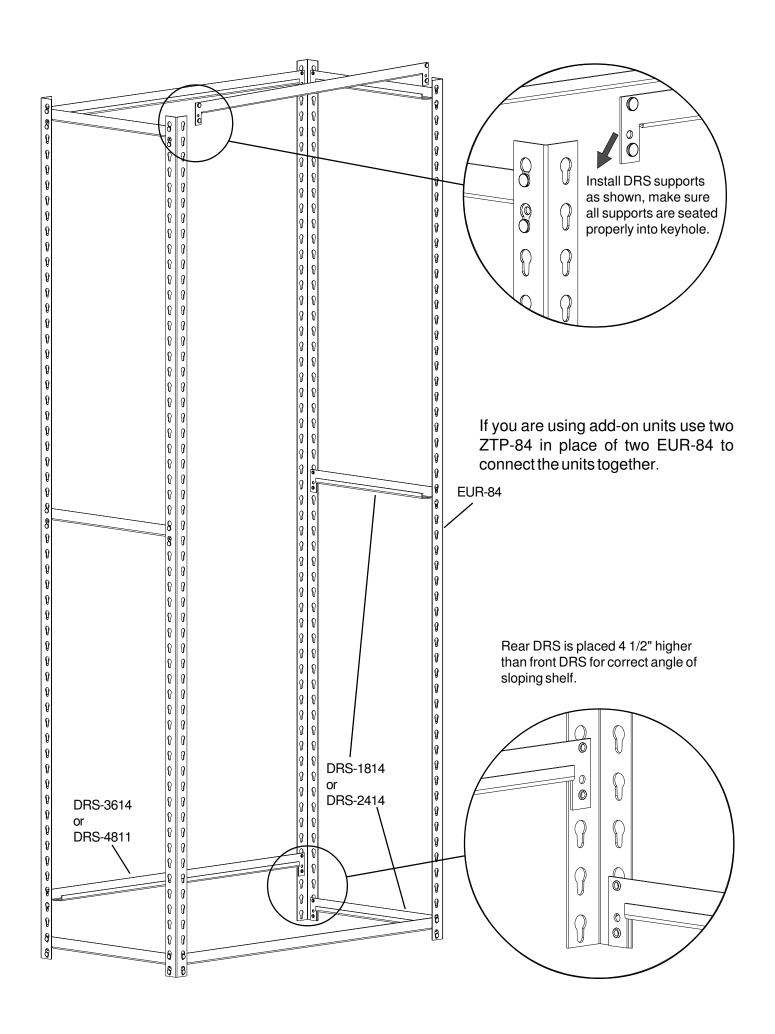

| REPLACEMENT PARTS |                       |          |                   |                  |
|-------------------|-----------------------|----------|-------------------|------------------|
| ITEM NO.          | DESCRIPTION           | PART NO. | STARTER UNIT QTY. | ADD-ON UNIT QTY. |
| 1                 | Standard angle post   | EUR-84   | 4                 | -                |
| 2                 | Front to Back Support | DRS-XXXX | 6                 | 6                |
| 3                 | Left to Right Support | DRS-XXXX | 12                | 12               |
| 4                 | Sloping Shelf         | ZSS-XXXX | 5                 | 5                |
| 5                 | Steel Shelf           | Q2-XXXX  | 1                 | 1                |
| 6                 | Add-on post           | ZTP-84   | -                 | 2                |