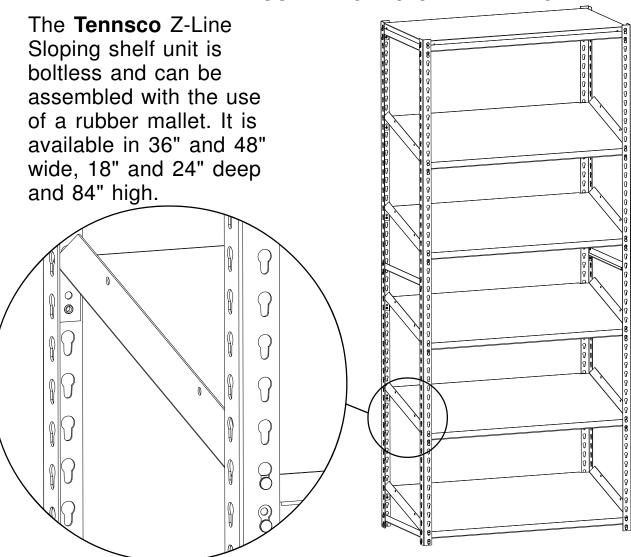

# Z-Line Sloping Shelf Unit RETAIN THIS SHEET FOR FUTURE REFERENCE

Tennsco Corp., Dickson, TN 37056-1888 • (615) 446-8000