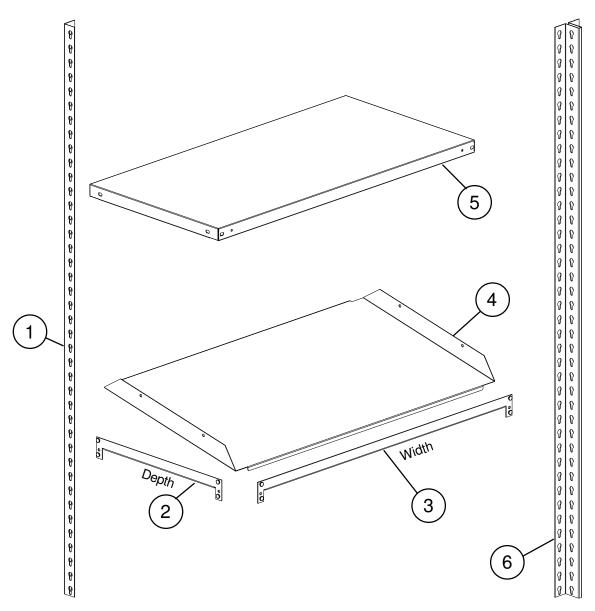

| REPLACEMENT PARTS |                       |          |                   |                  |
|-------------------|-----------------------|----------|-------------------|------------------|
| ITEM NO.          | DESCRIPTION           | PART NO. | STARTER UNIT QTY. | ADD-ON UNIT QTY. |
| 1                 | Standard angle post   | EUR-84   | 4                 | -                |
| 2                 | Front to Back Support | DRS-XXXX | 6                 | 6                |
| 3                 | Left to Right Support | DRS-XXXX | 12                | 12               |
| 4                 | Sloping Shelf         | ZSS-XXXX | 5                 | 5                |
| 5                 | Steel Shelf           | Q2-XXXX  | 1                 | 1                |
| 6                 | Add-on post           | ZTP-84   | -                 | 2                |