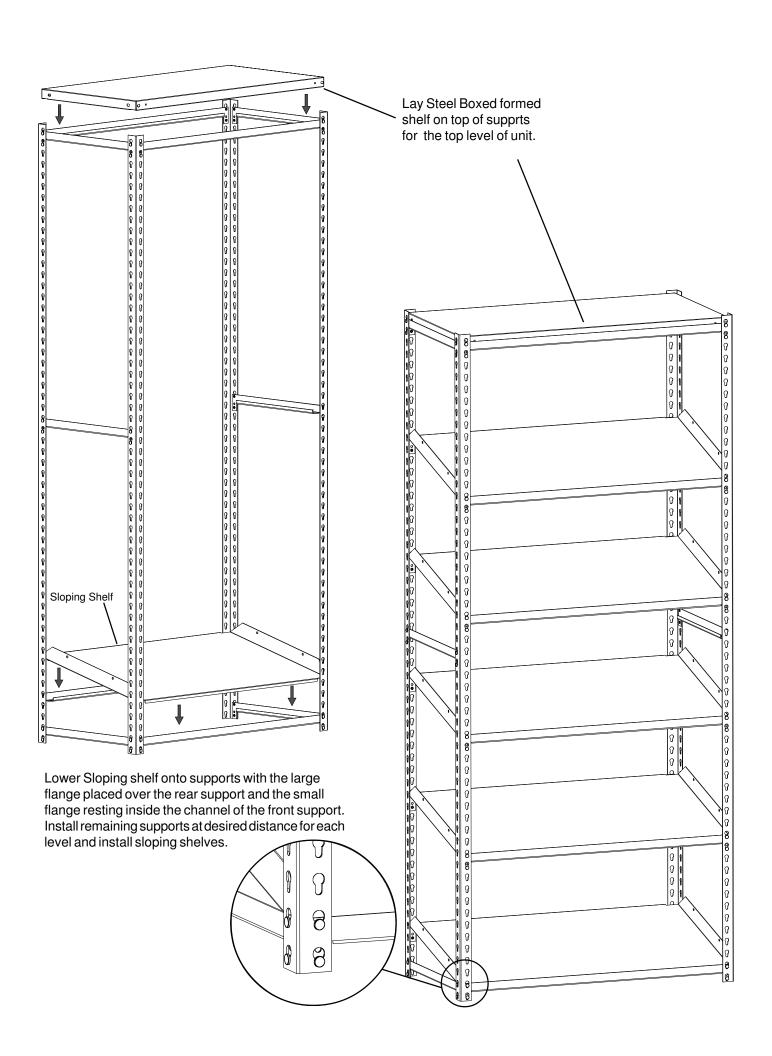

| REPLACEMENT PARTS |                       |          |                   |                  |
|-------------------|-----------------------|----------|-------------------|------------------|
| ITEM NO.          | DESCRIPTION           | PART NO. | STARTER UNIT QTY. | ADD-ON UNIT QTY. |
| 1                 | Standard angle post   | EUR-84   | 4                 | -                |
| 2                 | Front to Back Support | DRS-XXXX | 6                 | 6                |
| 3                 | Left to Right Support | DRS-XXXX | 12                | 12               |
| 4                 | Sloping Shelf         | ZSS-XXXX | 5                 | 5                |
| 5                 | Steel Shelf           | Q2-XXXX  | 1                 | 1                |
| 6                 | Add-on post           | ZTP-84   | -                 | 2                |