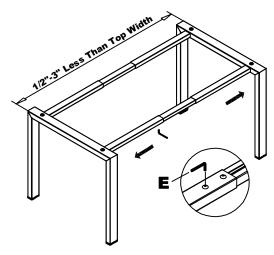

 $(\mathbf{1})$ Insert Top Supports (F) into Base Legs (E). **(2**) Attach Top Supports to Legs by placing Lower Bushing (C), Qty 1, into hole on the bottom of the Leg and Upper Bushing (B), Qty 1, into hole on the Top of the Leg. Using Cap Screw (A), Qty 1, and 6mm Allen Wrench (F), fasten Legs and Supports together. Repeat for each corner.

2

Place Top (Seperate Carton) upside down on a clean, flat surface. Attach Top Mounting Clips (D), Qty 4, to underside of top at pre-drilled hole locations using Screw (G) Qty 8.