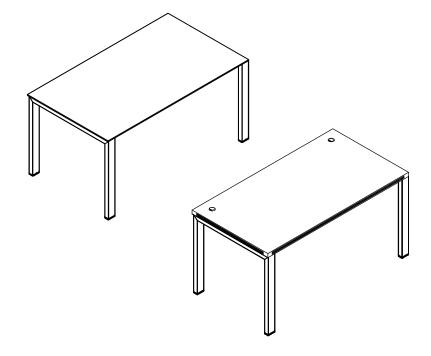

## Table Desk 30"/36"Deep Tops, w/o Casters Aberdeen Model No's. ABTDS60/66/72 Medina Model No's. MTD63/72

ASSEMBLY INSTRUCTIONS
CALL 1-800-822-8037 FOR ASSISTANCE