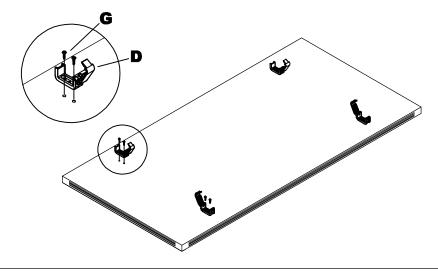

2

Place Top (Seperate Carton) upside down on a clean, flat surface. Attach Top Mounting Clips (D), Qty 4, to underside of top at pre-drilled hole locations using Screw (G) Qty 8.