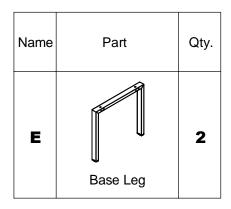

 $(\mathbf{1})$ Insert Top Supports (F) into Base Legs (E). **(2**) Attach Top Supports to Legs by placing Lower Bushing (C), Qty 1, into hole on the bottom of the Leg and Upper Bushing (B), Qty 1, into hole on the Top of the Leg. Using Cap Screw (A), Qty 1, and 6mm Allen Wrench (F), fasten Legs and Supports together. Repeat for each corner.