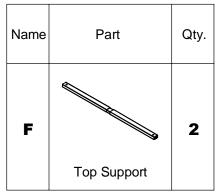

 $(\mathbf{1})$ Insert Top Supports (F) into Base Legs (E). **(2**) Attach Top Supports to Legs by placing Lower Bushing (C), Qty 1, into hole on the bottom of the Leg and Upper Bushing (B), Qty 1, into hole on the Top of the Leg. Using Cap Screw (A), Qty 1, and 6mm Allen Wrench (F), fasten Legs and Supports together. Repeat for each corner.