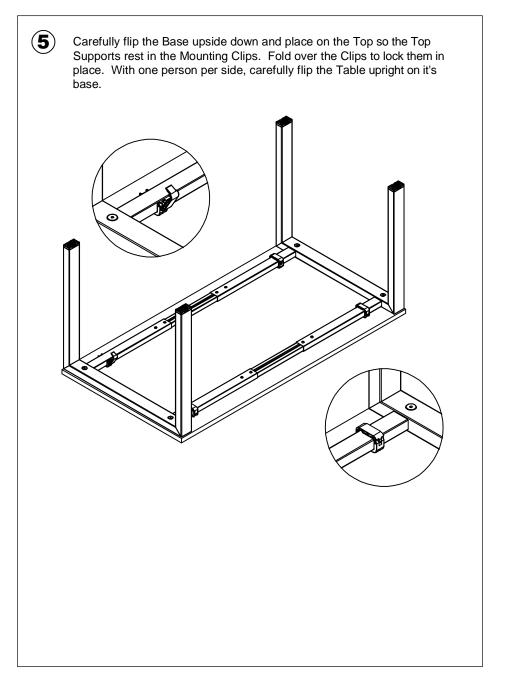

 $(\mathbf{1})$ Insert Top Supports (F) into Base Legs (E). **(2**) Attach Top Supports to Legs by placing Lower Bushing (C), Qty 1, into hole on the bottom of the Leg and Upper Bushing (B), Qty 1, into hole on the Top of the Leg. Using Cap Screw (A), Qty 1, and 6mm Allen Wrench (F), fasten Legs and Supports together. Repeat for each corner.