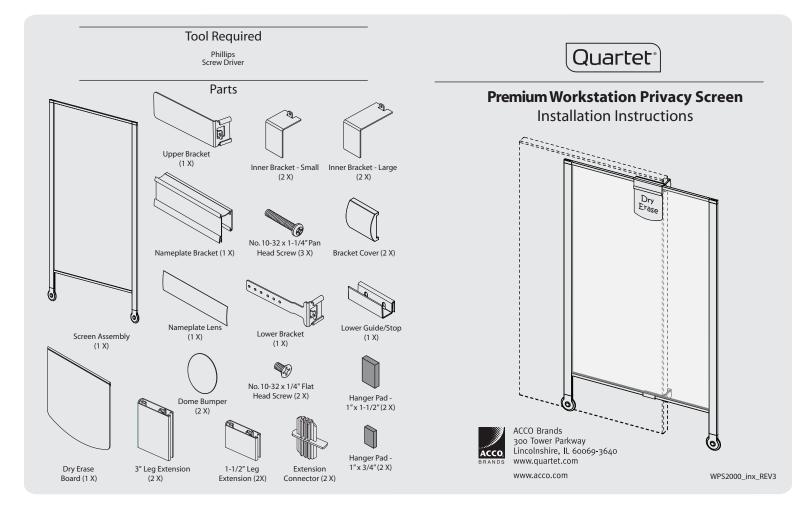

For cubicle panel systems 66" and taller, attach the recommended 1-1/2" or 3" leg extensions to the privacy screen according to the chart above. Use flat head screw driver to remove front and back wheel housing caps. Remove wheels and wheel housings. Insert extension connectors into screen leg uprights. Press 1-1/2" or 3" leg extensions into extension connectors. Replace wheel housings, wheels and wheel housing caps.

Remove protective film from back of (2) dome bumpers and apply to the inside of the rear leg (see image above 1, 2).

(A) Slide upper bracket into inner slot of nameplate bracket. For cubicle panels 1.25" to 2.25" thick: insert #10-32 x 1-1/4" Screw through hole of Upper Bracket into Inner Hanger Bracket - Small. Do not tighten fully. For cubicle panels 2.25" to 3.25" thick: insert #10-32 x 1-1/4" Screw through hole of Upper Bracket into Inner Hanger Bracket - Large. Do not tighten fully. Remove liner from 1"x 1-1/2" hanger pad and apply to inner bracket as shown. (B) With screen against cubicle wall, slide nameplate bracket onto cubicle wall and over the top of the privacy screen. Leave a small space between bracket and top of screen. Tighten screw firmly. Snap bracket cover into place.

## ASSEMBLE LOWER GUIDE AND MOUNT TO CUBICLE WALL

## A Hanger Pads B

(A) Slide Lower Guide/Stop over Lower Hanger Bracket and insert (2) #10-32 x 1/4" screws through lower guide/stop into hanger bracket. Tighten firmly. **Note:** lower guide/stop can be adjusted to align stop position of privacy screen with cubicle wall. Follow steps in **1A** to attach the correct size Inner Hanger Bracket to the Lower Hanger Bracket and apply hanger pads as indicated. (B) Slide hanger bracket onto panel and position lower guide/stop so it engages the screen but does not support it. Tighten the hanger bracket screw firmly. Snap bracket cover into place.

## 5 INSERT DRY ERASE BOARD AND PRINTED NAME

Slide dry erase board into bottom slot of nameplate. Print name/title on 7" W x 1.75" H sheet. Remove lens from nameplate. Insert printed name into nameplate and replace lens.