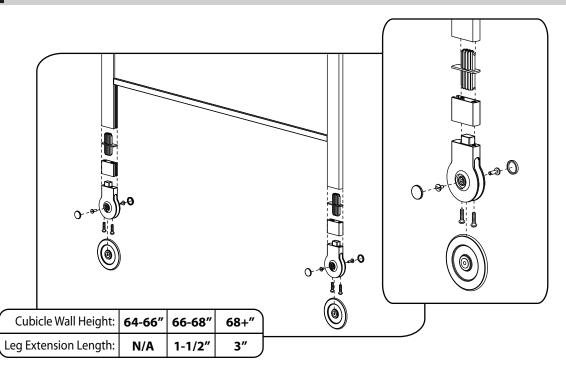

For cubicle panel systems 66" and taller, attach the recommended 1-1/2" or 3" leg extensions to the privacy screen according to the chart above. Use flat head screw driver to remove front and back wheel housing caps. Remove wheels and wheel housings. Insert extension connectors into screen leg uprights. Press 1-1/2" or 3" leg extensions into extension connectors. Replace wheel housings, wheels and wheel housing caps.