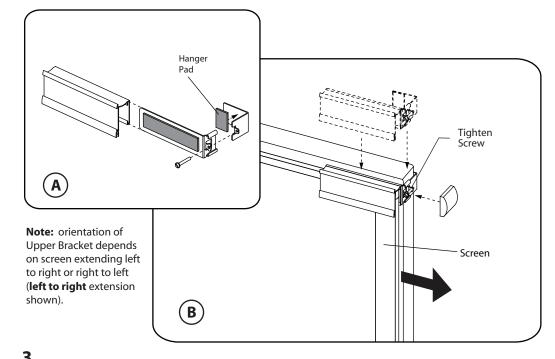

Remove protective film from back of (2) dome bumpers and apply to the inside of the rear leg (see image above 1, 2).

(A) Slide upper bracket into inner slot of nameplate bracket. For cubicle panels 1.25" to 2.25" thick: insert #10-32 x 1-1/4" Screw through hole of Upper Bracket into Inner Hanger Bracket - Small. Do not tighten fully. For cubicle panels 2.25" to 3.25" thick: insert #10-32 x 1-1/4" Screw through hole of Upper Bracket into Inner Hanger Bracket - Large. Do not tighten fully. Remove liner from 1"x 1-1/2" hanger pad and apply to inner bracket as shown. (B) With screen against cubicle wall, slide nameplate bracket onto cubicle wall and over the top of the privacy screen. Leave a small space between bracket and top of screen. Tighten screw firmly. Snap bracket cover into place.

## A Hanger Pads B

(A) Slide Lower Guide/Stop over Lower Hanger Bracket and insert (2) #10-32 x 1/4" screws through lower guide/stop into hanger bracket. Tighten firmly. **Note:** lower guide/stop can be adjusted to align stop position of privacy screen with cubicle wall. Follow steps in **1A** to attach the correct size Inner Hanger Bracket to the Lower Hanger Bracket and apply hanger pads as indicated. (B) Slide hanger bracket onto panel and position lower guide/stop so it engages the screen but does not support it. Tighten the hanger bracket screw firmly. Snap bracket cover into place.