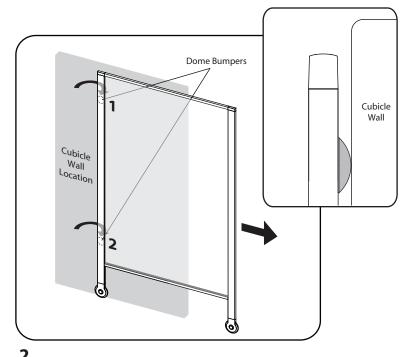

Remove protective film from back of (2) dome bumpers and apply to the inside of the rear leg (see image above 1, 2).

(A) Slide upper bracket into inner slot of nameplate bracket. For cubicle panels 1.25" to 2.25" thick: insert #10-32 x 1-1/4" Screw through hole of Upper Bracket into Inner Hanger Bracket - Small. Do not tighten fully. For cubicle panels 2.25" to 3.25" thick: insert #10-32 x 1-1/4" Screw through hole of Upper Bracket into Inner Hanger Bracket - Large. Do not tighten fully. Remove liner from 1"x 1-1/2" hanger pad and apply to inner bracket as shown. (B) With screen against cubicle wall, slide nameplate bracket onto cubicle wall and over the top of the privacy screen. Leave a small space between bracket and top of screen. Tighten screw firmly. Snap bracket cover into place.

## ASSEMBLE LOWER GUIDE AND MOUNT TO CUBICLE WALL