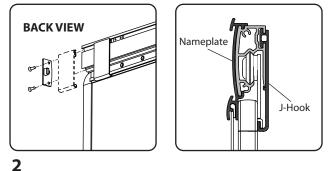

## FRONT V

**MOUNT J-HOOK AND NAMEPLATE** 

**Remove** track end cap on opposite end of screen mounting plate. Slide J-Hook into back channel of track. **Note:** bottom of J-Hook must engage channel in back of screen. Slide nameplate over front face of track. Replace track end cap.