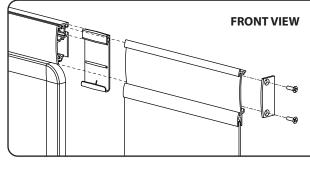

## FRONT V

**MOUNT J-HOOK AND NAMEPLATE** 

**Remove** track end cap on opposite end of screen mounting plate. Slide J-Hook into back channel of track. **Note:** bottom of J-Hook must engage channel in back of screen. Slide nameplate over front face of track. Replace track end cap.