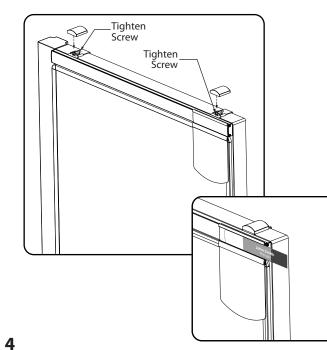

## **4** MOUNT PRIVACY SCREEN TO CUBICLE WALL

Slide hanger brackets over cubicle panel and tighten screws. Align bracket covers with hanger brackets and press into place. Print name/title on sheet and cut to 7'' W x 1.75'' H. Slide lens from nameplate. Place printed name behind lens. Slide lens and printed name back into nameplate.