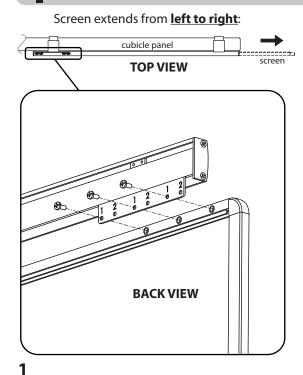

## MOUNT SCREEN TO PRIVACY SCREEN TRACK

For installation with screen extending from <u>left to right</u>: Insert (3) #8-32 x 3/8" Pan Head Screws through holes marked "1" in mounting plate into threaded nuts in screen as shown above. Tighten firmly.