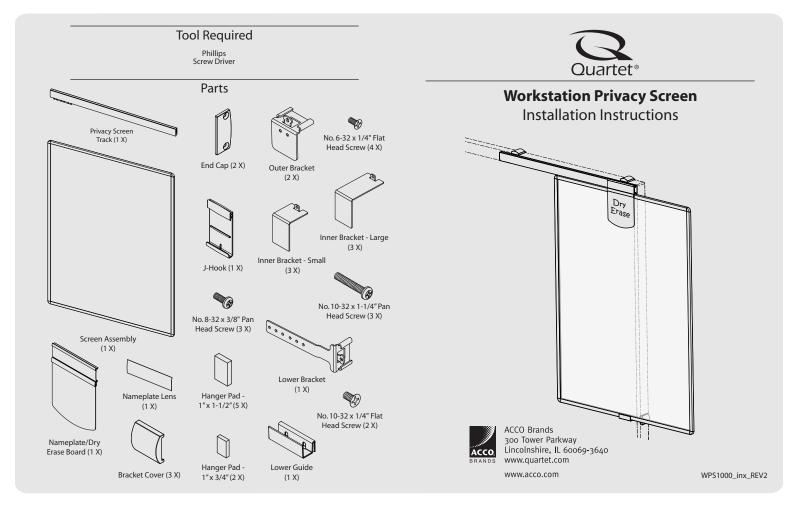

er brackets over cubicle panel and tighten screws. Align bracket covers with hanger brackets and press into place. Print name/title on sheet and cut to 7'' W x 1.75'' H. Slide lens from nameplate. Place printed name behind lens. Slide lens and printed name back into nameplate.

## **5** ASSEMBLE LOWER GUIDE AND MOUNT TO CUBICLE PANEL



(A) Slide Lower Guide over Lower Hanger Bracket and insert (2) #10-32 x 1/4" screws through lower guide into hanger bracket. Tighten firmly. Follow steps in **3B** to attach the correct size Inner Hanger Bracket to the Lower Hanger Bracket and apply hanger pads as indicated. (B) Slide hanger bracket onto panel and position lower guide so it engages the screen but does not support it. Tighten the hanger bracket screw firmly. Press bracket cover into place.