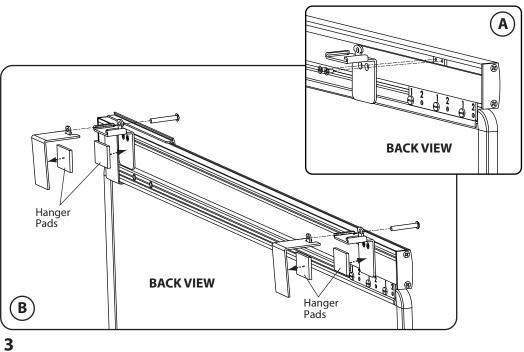

(A) Insert (2) #6-32 x 1/4" flat head screws through holes in each Outer Hanger Bracket into plates in back channel of track. Tighten firmly. (B) For cubicle panels 1.25" to 2.25" thick: insert #10-32 x 1-1/4" Screw through top hole of Outer Hanger Bracket into hole of Inner Hanger Bracket - Small. Do not tighten fully. For cubicle panels 2.25" to 3.25" thick: insert #10-32 x 1-1/4" Screw through top hole of Outer Hanger Bracket - Large. Do not tighten fully. Remove liners from hanger pads and apply to hanger brackets as shown.