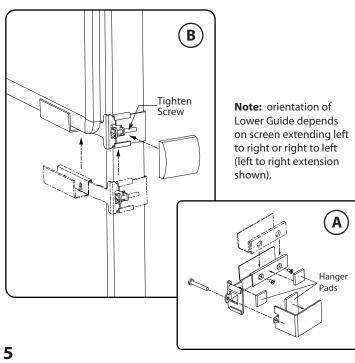

## **5** ASSEMBLE LOWER GUIDE AND MOUNT TO CUBICLE PANEL

(A) Slide Lower Guide over Lower Hanger Bracket and insert (2) #10-32 x 1/4" screws through lower guide into hanger bracket. Tighten firmly. Follow steps in **3B** to attach the correct size Inner Hanger Bracket to the Lower Hanger Bracket and apply hanger pads as indicated. (B) Slide hanger bracket onto panel and position lower guide so it engages the screen but does not support it. Tighten the hanger bracket screw firmly. Press bracket cover into place.