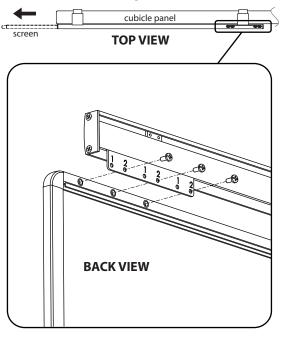

For installation with screen extending from **right to left**: Insert (3) #8-32 x 3/8" Pan Head Screws through holes marked "**2**" in mounting plate into threaded nuts in screen as shown above. Tighten firmly.