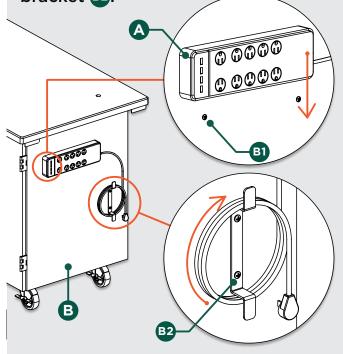

## **TOOLS FOR ASSEMBLY**

- Lay the cabinet on its back on a clean surface. Remove shelves, drawers if necessary.
- OUTLET POWER STRIP INSTALLATION ONLY APPLICABLE FOR CARTS MSC01, MSC02 AND MSC03

Slide the Outlet Power Strip A over the screws B on the side of the cart B.Roll the cable onto the side bracket B2.