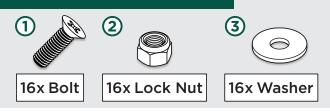

# **ASSEMBLY INSTRUCTIONS**

**MOBILE SCIENCE CART SERIES** 

#### **MOBILE SCIENCE CART COMPONENTS**



## **INCLUDED HARDWARE**



## **TOOLS FOR ASSEMBLY**



- Lay the cabinet on its back on a clean surface. Remove shelves, drawers if necessary.
- OUTLET POWER STRIP INSTALLATION ONLY APPLICABLE FOR CARTS MSC01, MSC02 AND MSC03

Slide the Outlet Power Strip A over the screws B on the side of the cart B.Roll the cable onto the side bracket B2.



Secure each caster c from the inside using 4 Bolts 1 from the inside and 4 Washers 3 and 4 Lock Nuts 2 from the outside.



### WHITEBOARD/MIRROR INSTALLATION - MSC01, MSC02 AND MSC03



Congratulations, your Mobile Science Cart is now assembled and ready to be used!

**Dear Customer,** Thank you for your purchase. Although extreme care goes into manufacturing & packaging of this product, mistakes are possible. If you encounter any missing parts or difficulty in assembly, p