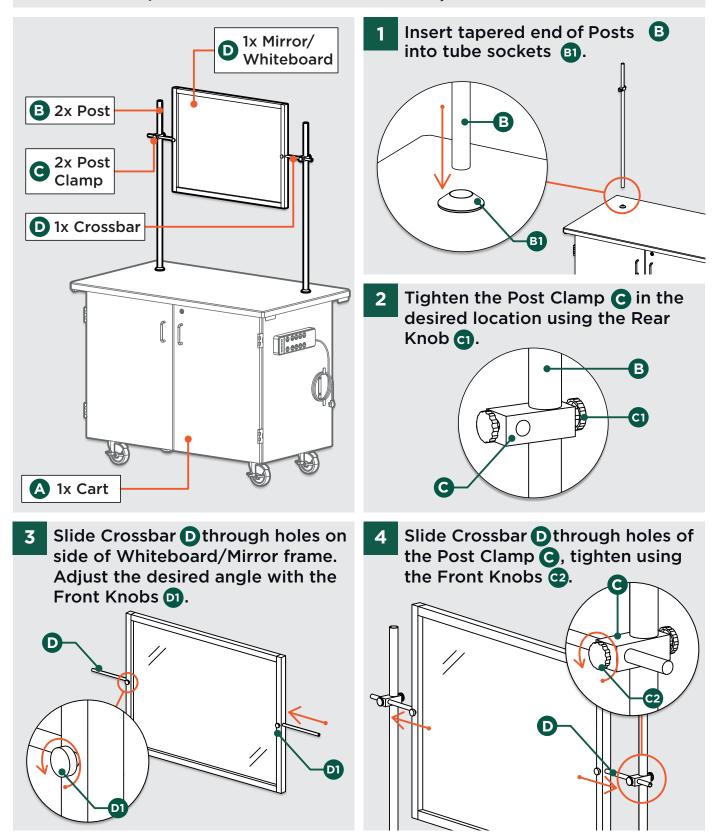

### WHITEBOARD/MIRROR INSTALLATION - MSC01, MSC02 AND MSC03

Congratulations, your Mobile Science Cart is now assembled and ready to be used!

**Dear Customer,** Thank you for your purchase. Although extreme care goes into manufacturing & packaging of this product, mistakes are possible. If you encounter any missing parts or difficulty in assembly, please contact our customer service Toll Free at **1-800-261-4112** or **info@nationalpublicseating.com** for courteous & immediate resolution to your problem.