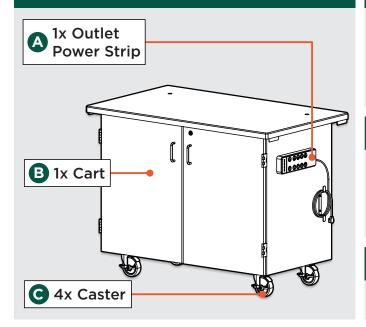

# **ASSEMBLY INSTRUCTIONS**

**MOBILE SCIENCE CART SERIES** 

#### **MOBILE SCIENCE CART COMPONENTS**



## **INCLUDED HARDWARE**



## **TOOLS FOR ASSEMBLY**



- Lay the cabinet on its back on a clean surface. Remove shelves, drawers if necessary.
- OUTLET POWER STRIP INSTALLATION ONLY APPLICABLE FOR CARTS MSC01, MSC02 AND MSC03

Slide the Outlet Power Strip A over the screws B on the side of the cart B.Roll the cable onto the side bracket B2.



Secure each caster c from the inside using 4 Bolts 1 from the inside and 4 Washers 3 and 4 Lock Nuts 2 from the outside.



### WHITEBOARD/MIRROR INSTALLATION - MSC01, MSC02 AND MSC03



Congratulations, your Mobile Science Cart is now assembled and ready to be used!

**Dear Customer,** Thank you for your purchase. Although extreme care goes into manufacturing & packaging of this product, mistakes are possible. If you encounter any missing parts