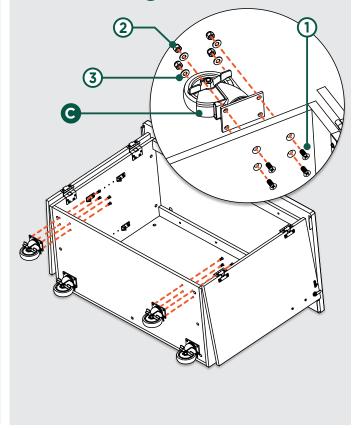

Secure each caster c from the inside using 4 Bolts 1 from the inside and 4 Washers 3 and 4 Lock Nuts 2 from the outside.