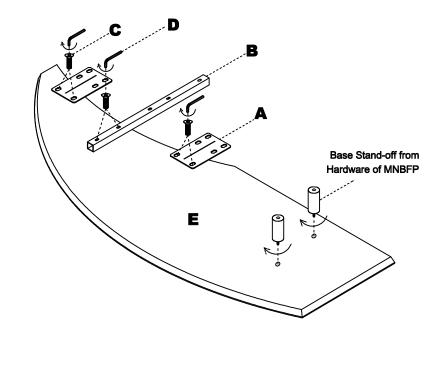

1 Attach Mntg Plates (A) and Support Bar (B) to the underside of adjacent Top (E) using Screws (C) and Wrench (D).Install Base Stand-off from Hardware of MNBFP into threaded inserts in underside of Top (E).