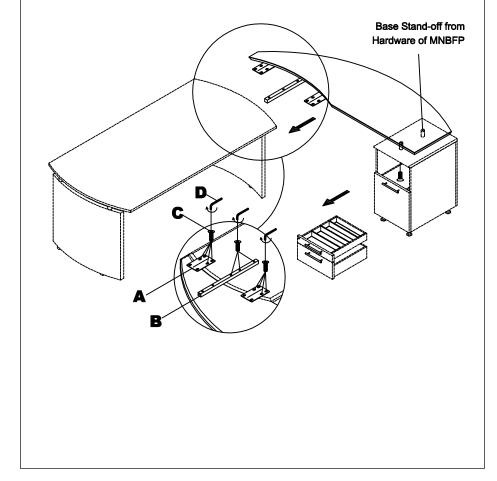

2 Attach Mntg Plates (A) and Support Bar (B) to the underside of adjacent Main Desk using Screws (C) and Wrench (D). Install the Top of MNRTNL to the underside of MNBFP using Screws and Base Stand-off.