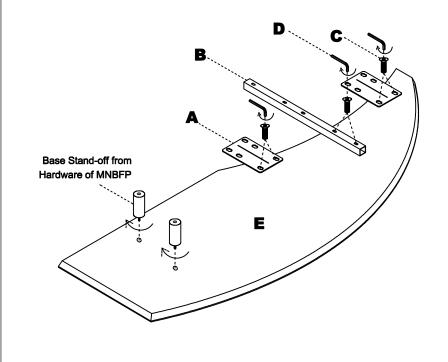

1 Attach Mntg Plates (A) and Support Bar (B) to the underside of adjacent Top (E) using Screws (C) and Wrench (D).Install Base Stand-off from Hardware of MNBFP into threaded inserts in underside of Top (E).