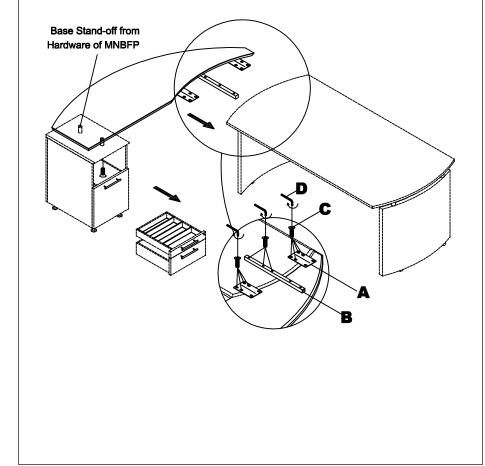

2 Attach Mntg Plates (A) and Support Bar (B) to the underside of adjacent Main Desk using Screws (C) and Wrench (D). Install the Top of MNRTNL to the underside of MNBFP using Screws and Base Stand-off.