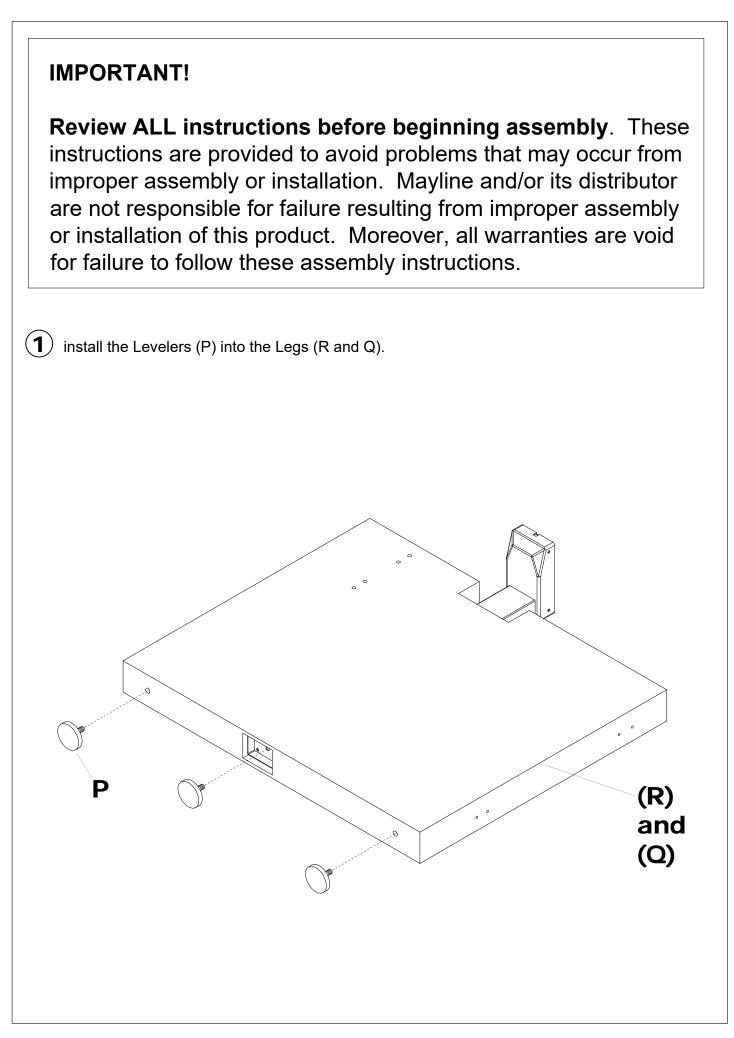

### NOTE:

- 1. 1 Top and 2 Modesty Panel and 2 Wire Management Tray with Hardware packed in one carton
  - ABDHA7242/ABDHA6642.
- 2. 2 Legs packed in one carton
- ③. 1 Control Box and 1 Power Cord and 1 Controller in one carton