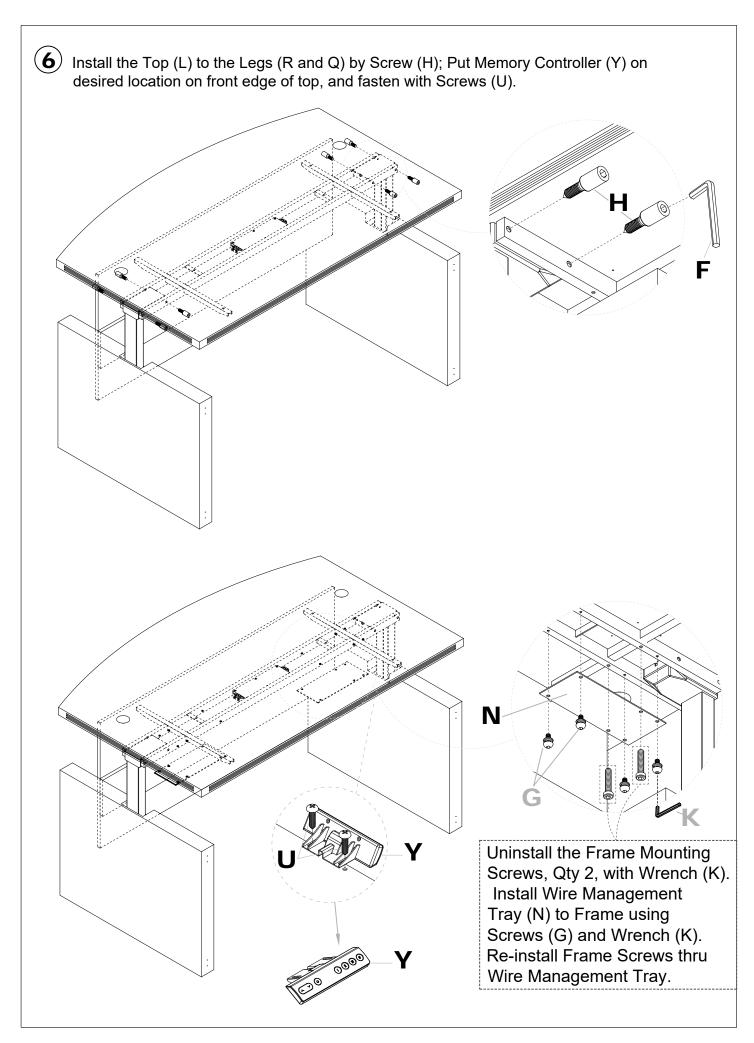

### NOTE:

- 1. 1 Top and 2 Modesty Panel and 2 Wire Management Tray with Hardware packed in one carton
  - ABDHA7242/ABDHA6642.
- 2. 2 Legs packed in one carton
- ③. 1 Control Box and 1 Power Cord and 1 Controller in one carton