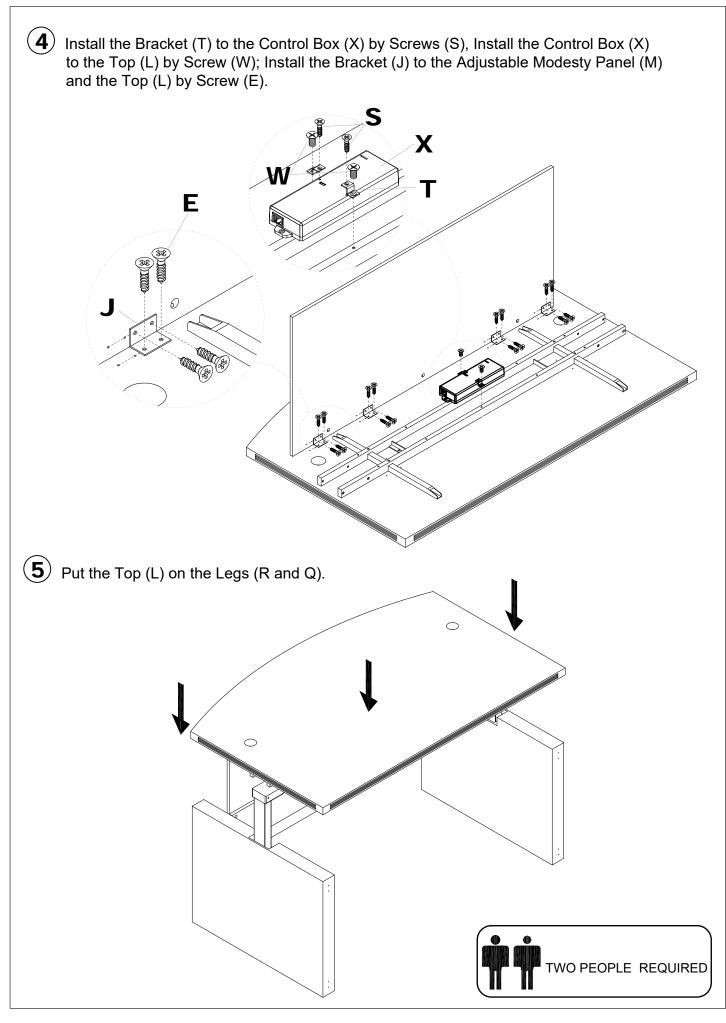

### NOTE:

- 1. 1 Top and 2 Modesty Panel and 2 Wire Management Tray with Hardware packed in one carton
  - ABDHA7242/ABDHA6642.
- 2. 2 Legs packed in one carton
- ③. 1 Control Box and 1 Power Cord and 1 Controller in one carton