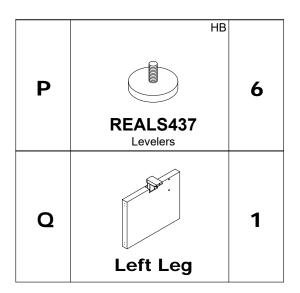

# PARTS LIST ABDBHA

### NOTE:

- 1. 1 Top and 2 Modesty Panel and 2 Wire Management Tray with Hardware packed in one carton
  - ABDHA7242/ABDHA6642.
- 2. 2 Legs packed in one carton
- ③. 1 Control Box and 1 Power Cord and 1 Controller in one carton