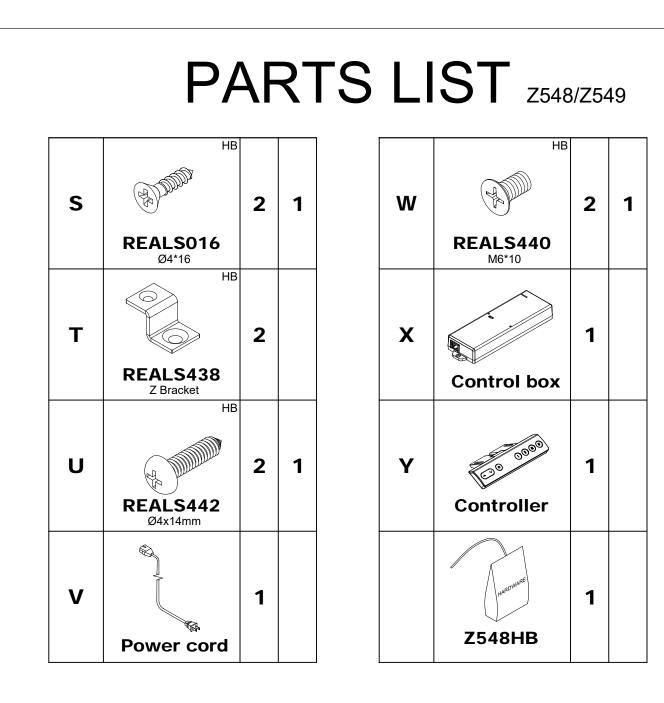

## MAYLINE<sup>•</sup>

### Aberdeen<sup>®</sup> Series Main Desk - Height Adjustable Model No. ABDHA7242 / 6642



# ASSEMBLY INSTRUCTIONS CALL 1-800-822-8037 FOR ASSISTANCE

P/N ABDHA REV 1 11/17

www.mayline.com





# PARTS LIST ABDBHA







### NOTE:

- 1. 1 Top and 2 Modesty Panel and 2 Wire Management Tray with Hardware packed in one carton
  - ABDHA7242/ABDHA6642.
- 2. 2 Legs packed in one carton
- ③. 1 Control Box and 1 Power Cord and 1 Controller in one carton











Make sure no obstacles are in the desk's path. Make sure the desktop is not touching any walls. Make sure all cords are appropriate length to accommodate the change in height.

IMPORTANT: You must INITIALIZE the desk prior to first use.

Controller Initialization- Press and hold the Down button on the controller until the desk reaches its lowest height, slightly raises, and stops. Release the down button, your desk is now ready for use. (Following the "USER MANUALS" to use your desk)



#### TROUBLESHOOTING

If the table is not functioning properly it