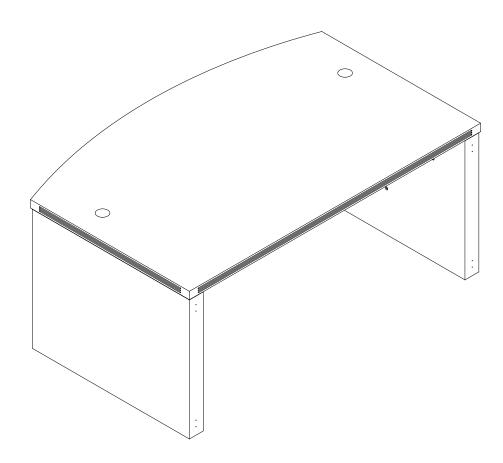

### Aberdeen<sup>®</sup> Series Main Desk - Height Adjustable Model No. ABDHA7242 / 6642