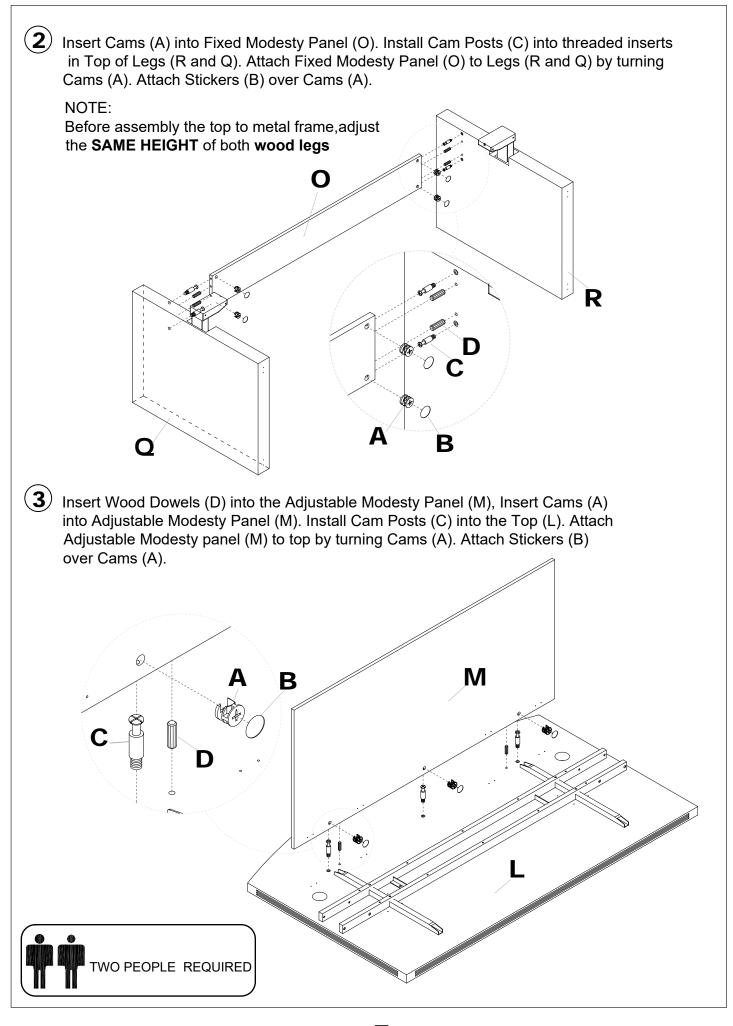

### NOTE:

- 1. 1 Top and 2 Modesty Panel and 2 Wire Management Tray with Hardware packed in one carton
  - ABDHA7242/ABDHA6642.
- 2. 2 Legs packed in one carton
- ③. 1 Control Box and 1 Power Cord and 1 Controller in one carton