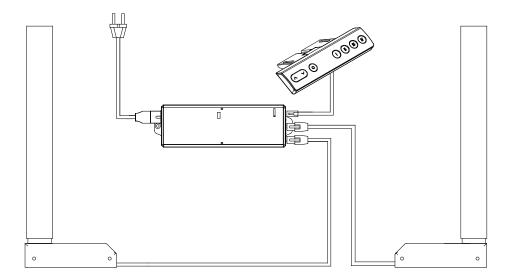

Make sure no obstacles are in the desk's path. Make sure the desktop is not touching any walls. Make sure all cords are appropriate length to accommodate the change in height.

IMPORTANT: You must INITIALIZE the desk prior to first use.

Controller Initialization- Press and hold the Down button on the controller until the desk reaches its lowest height, slightly raises, and stops. Release the down button, your desk is now ready for use. (Following the "USER MANUALS" to use your desk)