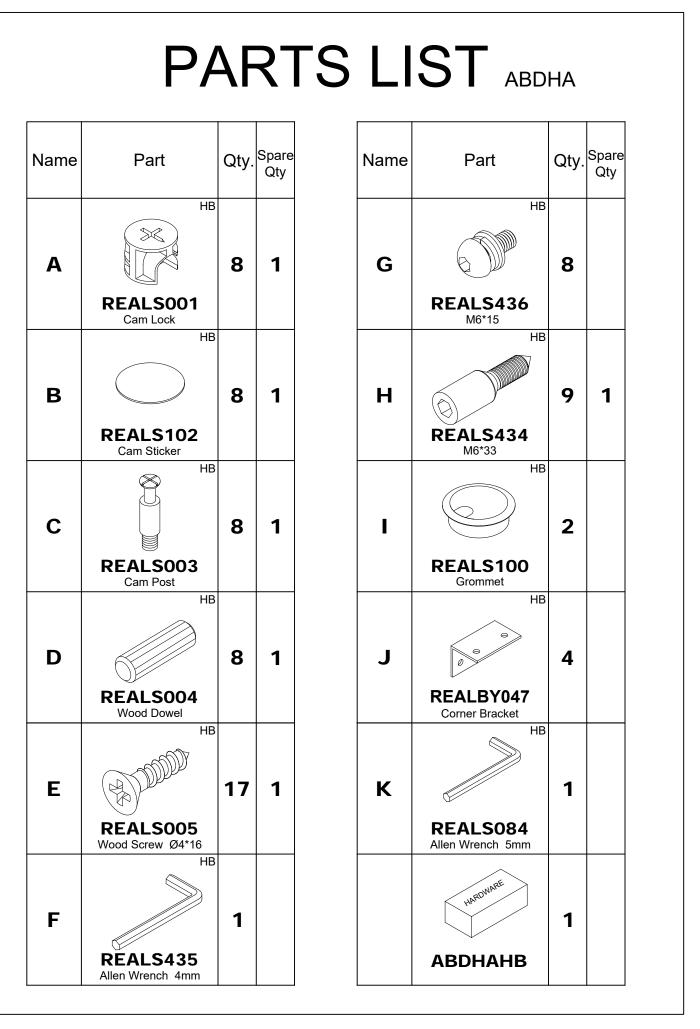

## MAYLINE<sup>•</sup>

### Aberdeen<sup>®</sup> Series Main Desk - Height Adjustable Model No. ABDHA7242 / 6642



# ASSEMBLY INSTRUCTIONS CALL 1-800-822-8037 FOR ASSISTANCE

P/N ABDHA REV 1 11/17

www.mayline.com





# PARTS LIST ABDBHA







### NOTE:

- 1. 1 Top and 2 Modesty Panel and 2 Wire Management Tray with Hardware packed in one carton
  - ABDHA7242/ABDHA6642.
- 2. 2 Legs packed in one carton
- ③. 1 Control Box and 1 Power Cord and 1 Controller in one carton











Make sure no obstacles are in the desk's path. Make sure the desktop is not touching any walls. Make sure all cords are appropriate length to accommodate the change in height.

IMPORTANT: You must INITIALIZE the desk prior to first use.

Controller Initialization- Press and hold the Down button on the controller until the desk reaches its lowest height, slightly raises, and stops. Release the down button, your desk is now ready for use. (Following the "USER MANUALS" to use your desk)



#### TROUBLESHOOTING

If the table is