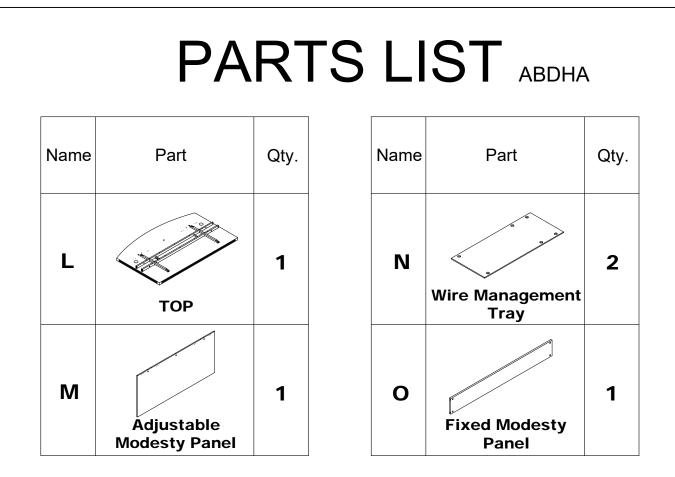

# PARTS LIST ABDBHA

### NOTE:

- 1. 1 Top and 2 Modesty Panel and 2 Wire Management Tray with Hardware packed in one carton
  - ABDHA7242/ABDHA6642.
- 2. 2 Legs packed in one carton
- ③. 1 Control Box and 1 Power Cord and 1 Controller in one carton