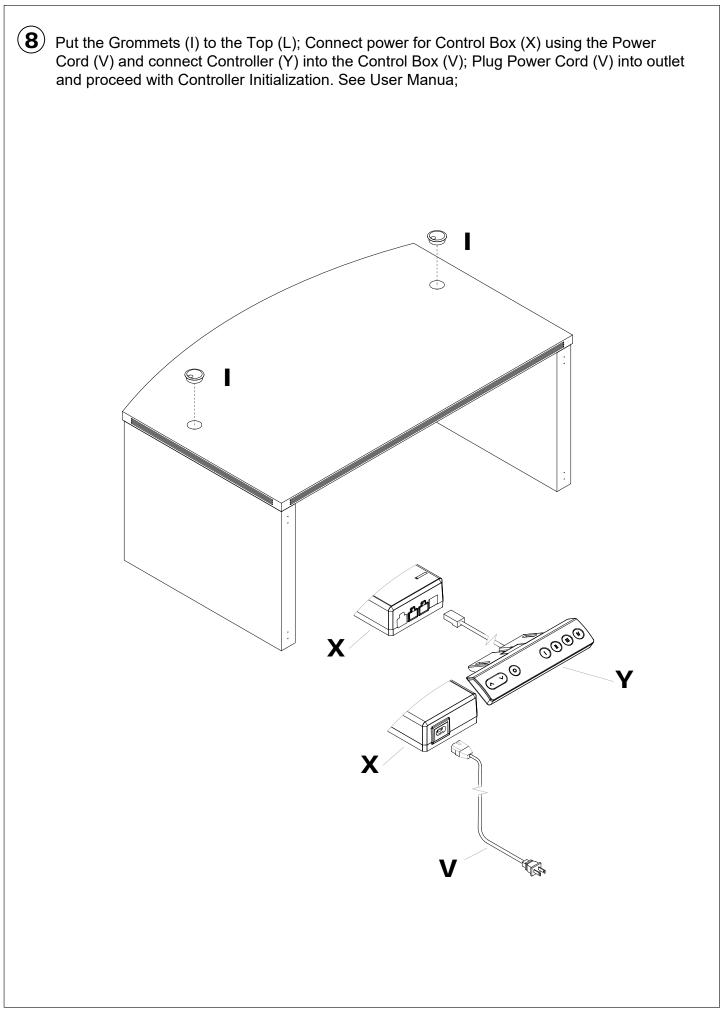

Make sure no obstacles are in the desk's path. Make sure the desktop is not touching any walls. Make sure all cords are appropriate length to accommodate the change in height.

IMPORTANT: You must INITIALIZE the desk prior to first use.

Controller Initialization- Press and hold the Down button on the controller until the desk reaches its lowest height, slightly raises, and stops. Release the down button, your desk is now ready for use. (Following the "USER MANUALS" to use your desk)