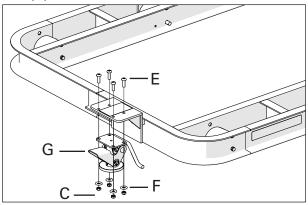

### Step 3

(1/2" wrench, #3 screwdriver)

Attach the floor brake (G) to the bracket weldment using the pan head screws (E), washers (F) and lock nuts (C).