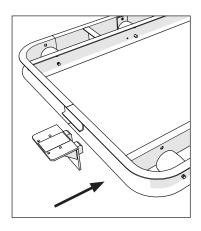

#### [Paint pen or punch; Ø 5/16" (.312) drill bit and drill motor]

Use the bracket weldment (A) as a template; place against the frame end of the pallet dolly against either side of the frame weld plate, as shown. Mark holes in the weldment on the frame. Drill holes where marked.

Make sure that the bracket is snug inside the frame channel before marking holes.

**Front View** 