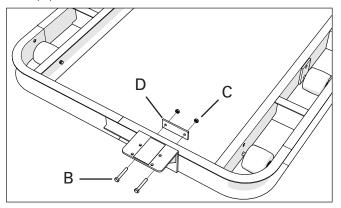

#### (1/2" wrenches)

Attach the bracket weldment to the pallet dolly frame using the hex head screws (B), backing plate (D) and lock nuts (C).

### Step 3

(1/2" wrench, #3 screwdriver)

Attach the floor brake (G) to the bracket weldment using the pan head screws (E), washers (F) and lock nuts (C).