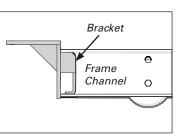

#### [Paint pen or punch; Ø 5/16" (.312) drill bit and drill motor]

Use the bracket weldment (A) as a template; place against the frame end of the pallet dolly against either side of the frame weld plate, as shown. Mark holes in the weldment on the frame. Drill holes where marked.

Make sure that the bracket is snug inside the frame channel before marking holes.

**Front View** 