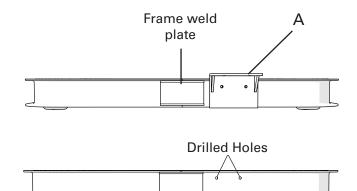

#### [Paint pen or punch; Ø 5/16" (.312) drill bit and drill motor]

Use the bracket weldment (A) as a template; place against the frame end of the pallet dolly against either side of the frame weld plate, as shown. Mark holes in the weldment on the frame. Drill holes where marked.

Make sure that the bracket is snug inside the frame channel before marking holes.

**Front View** 