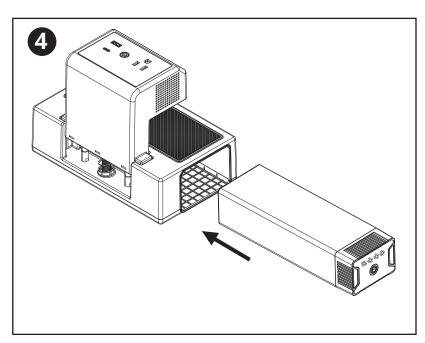

Insert Rechargeable Battery into Clamp-On Desktop Charging Unit. IMPORTANT: Battery must be fully charged before first use.