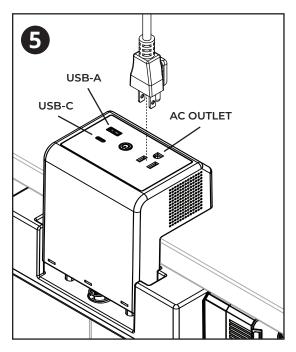

## Plug devices into corresponding AC outlet and USB ports.

• USB-C and USB-A ports will immediately begin powering devices.

Press power button (1) on top of clamp to activate AC outlet.

**IMPORTANT:** Plug a maximum of one device into each corresponding outlet/port. Do not use a splitter to plug multiple devices into one outlet and/or port, as this will damage the Rechargeable Battery and Clamp-On Desktop Charging Unit.