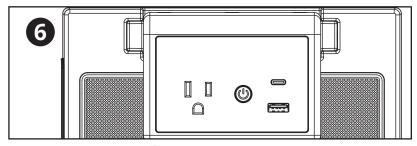

## Plug devices into corresponding AC outlet and USB ports.

• USB-C and USB-A ports will immediately begin powering devices.

Press power button (1) on top of clamp to activate AC outlet.

**IMPORTANT:** Plug a maximum of one device into each corresponding outlet/port. Do not use a splitter to plug multiple devices into one outlet and/or port, as this will damage the Rechargeable Battery and Clamp-On Desktop Charging Unit.