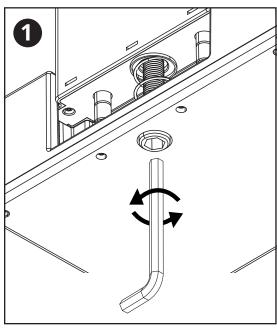

### **INSTRUCTIONS**

8 mm Hex Wrench

Rechargeable Battery

**Battery Charging Options** 

Open Clamp-On Desktop Charging Unit clamp by loosening 8 mm bolt.

Test clamp fit by sliding clamp over edge of desk or table.

- Ensure outer edge of desk fully reaches inner edge of clamp.
- Ensure there is adequate clearance to insert and remove Rechargeable Battery.

Tighten bolt until clamp fits snugly on desk. **IMPORTANT:** Do not over-tighten bolt.