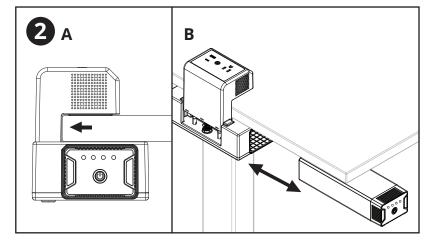

Insert Rechargeable Battery into Clamp-On Desktop Charging Unit. IMPORTANT: Battery must be fully charged before first use.

## Plug devices into corresponding AC outlet and USB ports.

• USB-C and USB-A ports will immediately begin powering devices.

Press power button (1) on top of clamp to activate AC outlet.