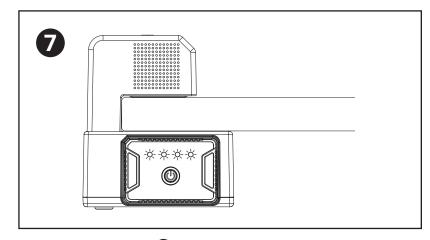

# Press power button on end of Rechargeable Battery to activate indicator lights and monitor power consumption.

 When only one LED is illuminated on Battery, replace with a fully-charged Battery from Base Charging Station.

## Device Not Charging when Plugged into AC Outlet:

- 1. Confirm power button has been pressed and green light is on.
- 2. Check the Rechargeable Battery's indicator lights for power level.
- **3.** Recharge Battery if one or fewer indicator lights are illuminated.

## Device Not Charging when Plugged into USB Ports.

- 1. Check the Rechargeable Battery's indicator lights for power level.
- **2.** Recharge Battery if one or fewer indicator lights are illuminated.