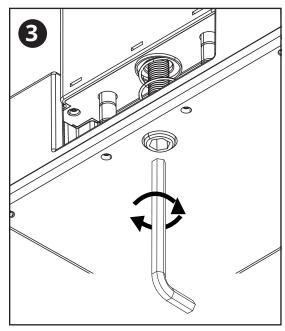

- Ensure outer edge of desk fully reaches inner edge of clamp.
- Ensure there is adequate clearance to insert and remove Rechargeable Battery.

Tighten bolt until clamp fits snugly on desk. **IMPORTANT:** Do not over-tighten bolt.