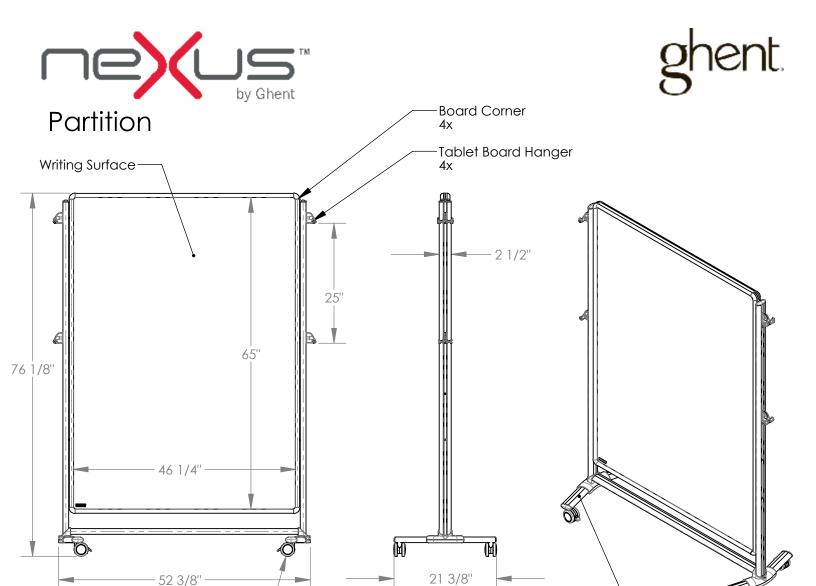

**Angled Foot** 

## Materials:

Framing: Satin anodized aluminum extrusion

Ø27/8"

- Foot Castings: Powder coated die cast aluminum
- Writing Surfaces: White porcelain coated 28 gauge steel sheet
- Board Corners, Rail Caps, Tablet Hangers, and Hanger Pegs: Gray thermoplastic Magnetic Marker/Eraser Bin: Silver painted steel mesh weldment
- Swivel Casters with Wheel Locks: Thermoplastic elastomer

## Features:

- Writing surface on front and back.
- Has angled feet for grouping with other Nexus partitions, easels and/or IdeaWalls
- Includes 1 eraser and 4 assorted color dry erase markers.
- Designed to accommodate 4 Nexus Tablets hung from the side posts.
- Guaranteed for 10 years