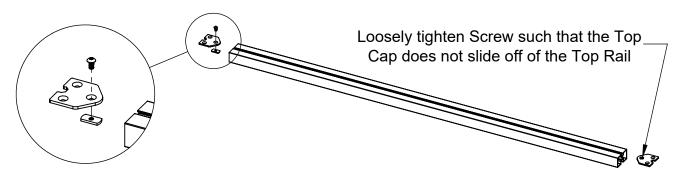

## Floor Partition / MPXXXX

Installation Instructions

**Step 5:** On each Top Cap loosely fasten one Screw and Tee Nut together as shown. Then slide both assembled Top Caps onto the Top Rail and gently tighten.