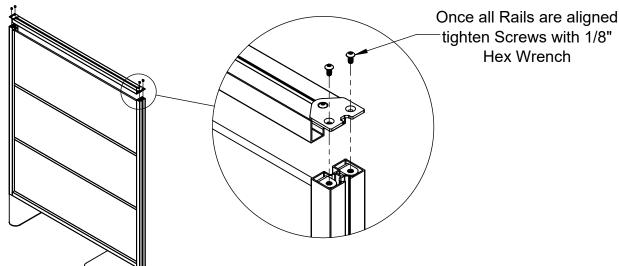

**Step 6:** Lower the assembled Top Rail onto the Panels and secure the Top Caps in place with two Screws on each side. To minimize gaps between Rails loosen the Screws installed in Step 5 and pull the frame together before retightening.