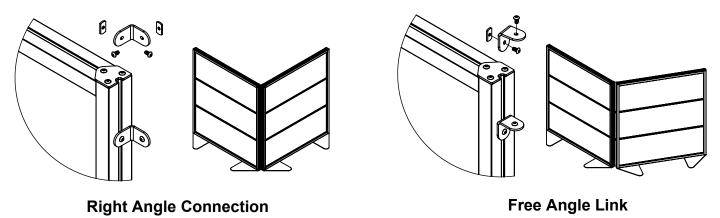

**Step 7 (Optional):** Use the Angle Connectors to connect multiple units together. Additional accessory kits are available for flush mount, wall mount, and quad mount configurations.

**Step 8:** Recycle all packaging in accordance with local regulations.