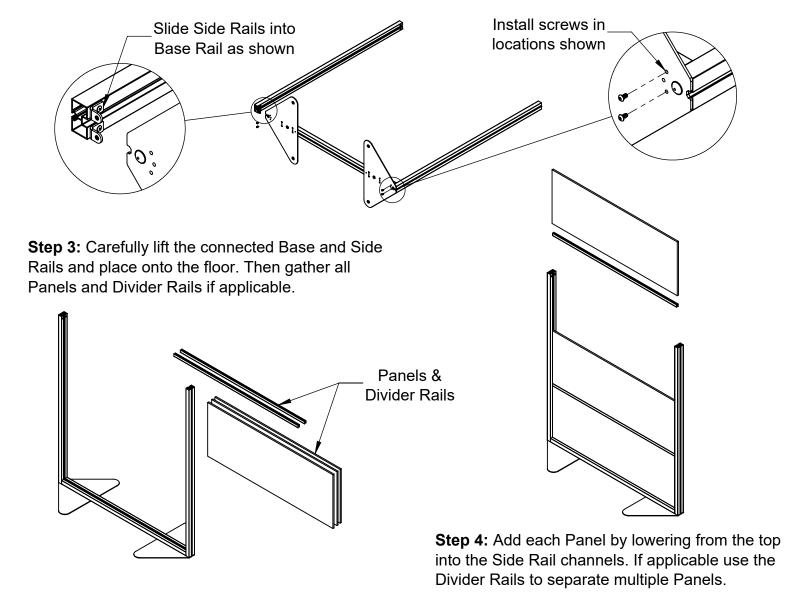

## Floor Partition / MPXXXX

Installation Instructions

**Step 1:** Remove and unpack the Panels, Rails, and Hardware.

**Step 2:** Place the Side Rails and Base Rail onto a clean tabletop surface. Slide the Side Rails into the Base Rail as shown and connect each side with two Screws.