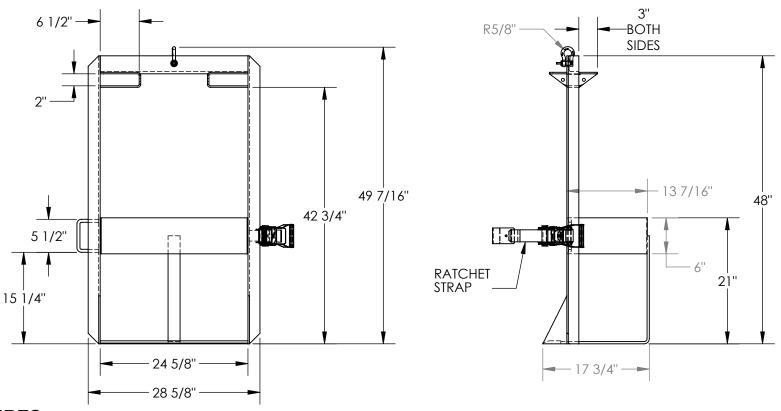

## STANDARD FEATURES

MODEL NUMBER IS DRUM-LUG **OVERALL WIDTH IS 28 5/8" OVERALL LENGTH IS 17 3/4" OVERALL HEIGHT IS 49 7/16" UNIFORM CAPACITY IS 1.000 LBS** RATCHET STRAP SECURES DRUM ACCOMMODATES 30 AND 55-GALLON STEEL, PLASTIC, AND FIBER DRUMS MAX DRUM WIDTH ALLOWANCE IS 24 5/8" HOIST MOUNTED FOR EASY TRANSPORT FORK POCKET SIZE IS 6 1/2" X 2" NON-TILTING STYLE DESIGNED FOR STRAIGHT VERTICAL LIFTING ONLY TOUGH BAKED IN POWDER COATED YELLOW FINISH