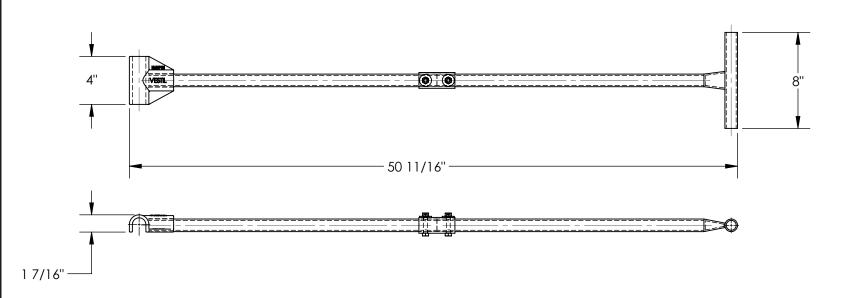

### STANDARD FEATURES

MODEL NUMBER IS VHMH-48-2 OVERALL WIDTH IS 8" OVERALL LENGTH IS 50 11/16" OVERALL HEIGHT IS 1 7/16"

FOR USE WITH VHMS-8/15/30