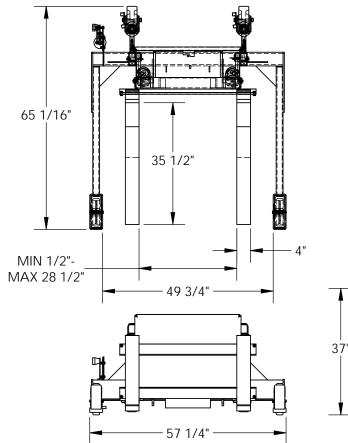

### STANDARD FEATURES

MODEL NUMBER IS TMS-60-AC CAPACITY IS 6.000 lbs FORK ADJUSTMENT IS 1/2" TO 28 1/2" I.D. **OPERATOR REACH IS 13 3/8"** STRADDLE I.D. IS 49 3/4" FORK WIDTH IS 4" **USABLE FORK LENGTH IS 35 1/2" OVERALL WIDTH IS 57 1/4"** OVERALL LENGTH IS 72 13/16" OVERALL HEIGHT IS 29 1/4" LOWERED FORK HEIGHT IS 3" **ROTATED HEIGHT IS 37"** INCLUDES FLOOR LOCK 115 VOLT AC POWERED