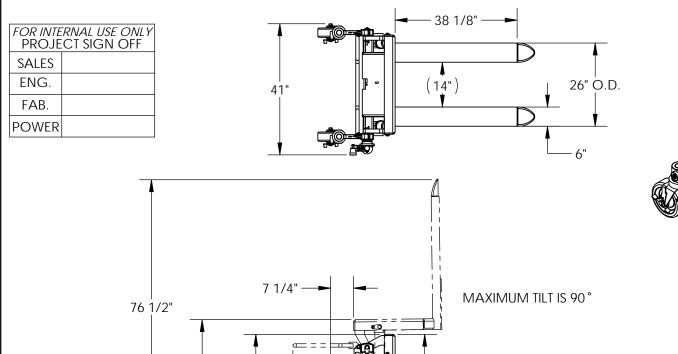

## STANDARD FEATURES

MODEL NUMBER IS TM-40-DC CAPACITY IS 4,000 lbs OVERALL WIDTH IS 41" OVERALL LENGTH IS 75 9/16" **OVERALL HEIGHT IS 28 5/16" ROTATED HEIGHT IS 33"** FORK WIDTH IS 6" LOWERED FORK HEIGHT IS 3 5/8" **USABLE FORK LENGTH IS 38 1/8"** FORK ADJUSTMENT FIXED AT 26" O.D. INCLUDES FLOOR LOCK 12 VOLT DC POWER