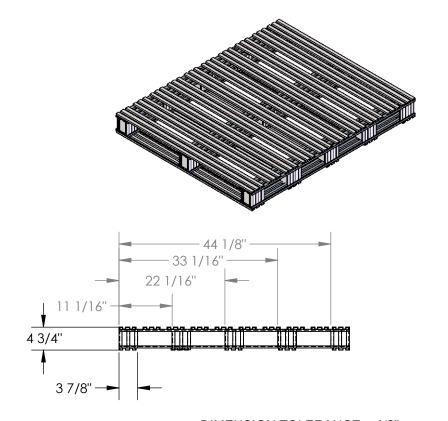

MODEL NUMBER IS SPL-4048 OVERALL WIDTH IS 40" OVERALL LENGTH IS 48" OVERALL HEIGHT IS 4 3/4" FLOOR (STATIC) WEIGHT CAPACITY: 8,000 LBS FORK (DYNAMIC) WEIGHT CAPACITY: 4,000 LBS

UNSUPPORTED PALLET RACK WEIGHT CAPACITY: 2,200 LBS

FORK OPENINGS (W X H): 14 11/16" X 3 7/8" GALVANIZED FINISH FOR RUST RESISTANCE MATERIAL THICKNESS IS 19 GA. (1 mm OR .042")