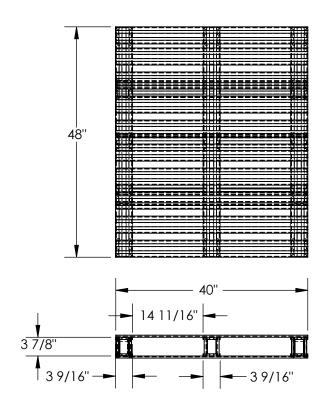

MODEL NUMBER IS SPL-4048 OVERALL WIDTH IS 40" OVERALL LENGTH IS 48" OVERALL HEIGHT IS 4 3/4" FLOOR (STATIC) WEIGHT CAPACITY: 8,000 LBS FORK (DYNAMIC) WEIGHT CAPACITY: 4,000 LBS

UNSUPPORTED PALLET RACK WEIGHT CAPACITY: 2,200 LBS

FORK OPENINGS (W X H): 14 11/16" X 3 7/8" GALVANIZED FINISH FOR RUST RESISTANCE MATERIAL THICKNESS IS 19 GA. (1 mm OR .042")