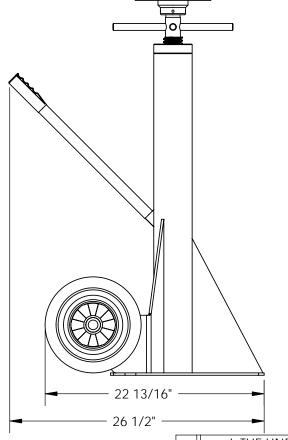

## STANDARD FEATURES

MODEL NUMBER: SP-TOP OVERALL WIDTH: 17 5/8" OVERALL LENGTH: 26 5/8"

SERVICE RANGE: 39 1/2" TO 51" STATIC CAPACITY: 100,000 POUNDS LIFTING CAPACITY: 40,000 POUNDS