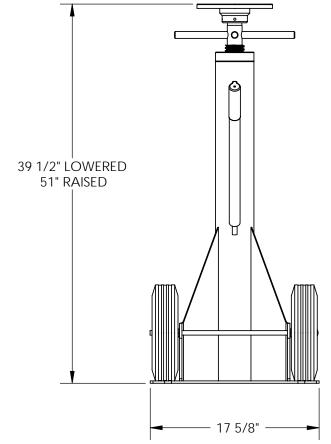

## STANDARD FEATURES

MODEL NUMBER: SP-TOP OVERALL WIDTH: 17 5/8" OVERALL LENGTH: 26 5/8"

SERVICE RANGE: 39 1/2" TO 51" STATIC CAPACITY: 100,000 POUNDS LIFTING CAPACITY: 40,000 POUNDS