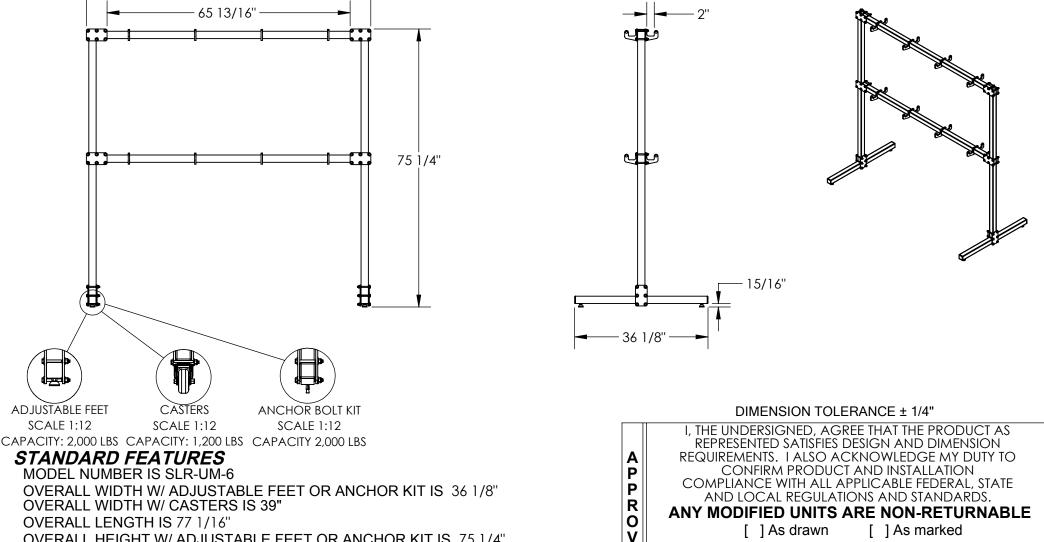

## GANTRY SLING RACK UNIVERSAL - SLR-UM-6

APPROX WEIGHT: 119.24 lbs. DOES NOT INCLUDE WEIGHT OF POWER OR P

\*\*\* ANY ADDITIONS, DELETIONS, OR OMISSIONS MUST BE CORRECTED ON THIS DRAWING AS THIS DRAWING WILL BE CONSIDERED ALL INCLUSIVE \*\*\*
ALL GRAPHICS PROVIDED ARE FOR REFERENCE ONLY. IF CERTAIN DIMENSIONS ARE CRITICAL PLEASE VERIFY THOSE DIMENSIONS WITH YOUR SALESPERSON

OVERALL HEIGHT W/ ADJUSTABLE FEET OR ANCHOR KIT IS 75 1/4" OVERALL HEIGHT W/ CASTERS IS 78 7/16"

MAX CAPACITY: SEE ABOVE FOR EACH OPTION MAX CAPACITY PER DOUBLE HOOK IS 150 LBS

MIDDLE RACK IS ADJUSTABLE

8 DOUBLE HOOKS ARE ADJUSTABLE

(4) ADJUSTABLE FEET, (4) Ø3" STEM CASTERS W/ BRAKE,

ÀND AN ANCHOR BOLT KIT ARE INCLUDED ADJUSTABLE FEET HAVE 1" OF ADJUSTABILITY

TOUGH BAKED IN POWDER COAT BLUE FINISH

SPECIAL FEATURES
NONE