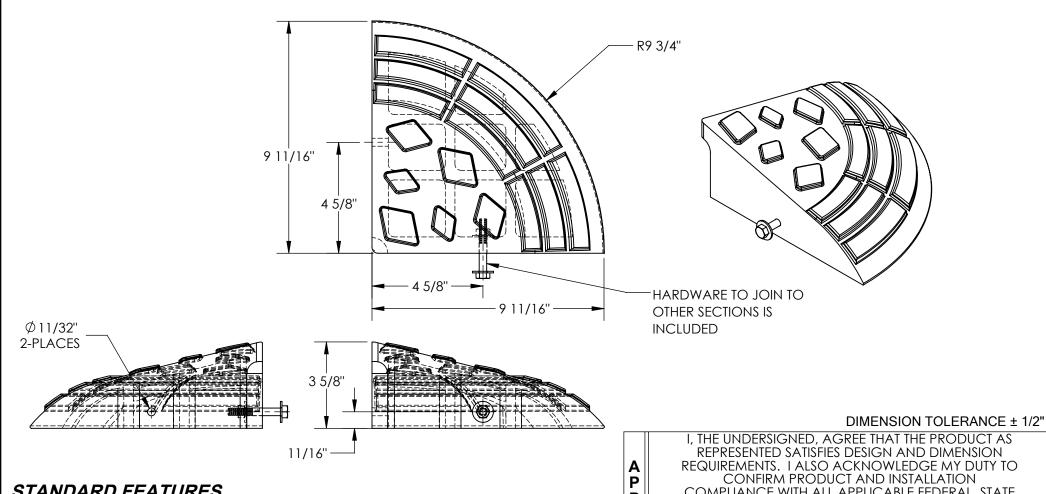

## **RUBBER CURB RAMP-CORNER - RCR-C**

\*\*\* ANY ADDITIONS, DELETIONS, OR OMISSIONS MUST BE CORRECTED ON THIS DRAWING AS THIS DRAWING WILL BE CONSIDERED ALL INCLUSIVE \*\*\* ALL GRAPHICS PROVIDED ARE FOR REFERENCE ONLY. IF CERTAIN DIMENSIONS ARE CRITICAL PLEASE VERIFY THOSE DIMENSIONS WITH YOUR SALESPERSON.

## STANDARD FEATURES

MODEL NUMBER IS RCR-C **OVERALL WIDTH IS 9 11/16" OVERALL LENGTH IS 9 11/16" OVERALL HEIGHT IS 3 5/8"** UNIFORM CAPACITY IS 4,000 LBS. MATERIAL IS RUBBER APPROX. WEIGHT 5.1 LBS.