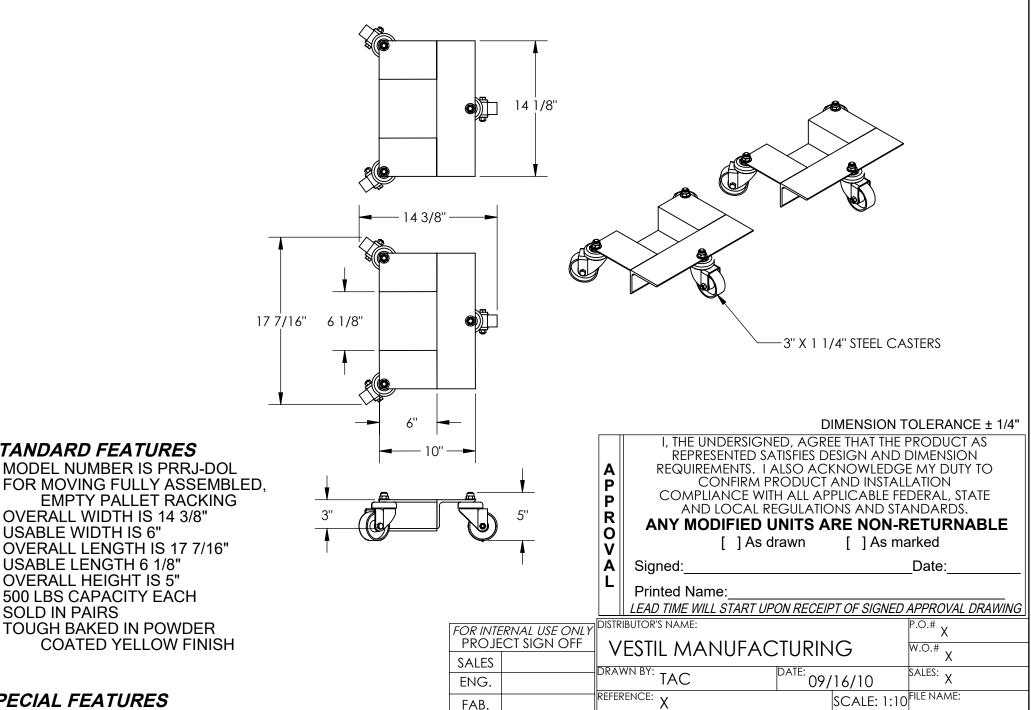

## EMPTY PALLET RACKING **OVERALL WIDTH IS 14 3/8" USABLE WIDTH IS 6"**

STANDARD FEATURES

**OVERALL LENGTH IS 17 7/16" USABLE LENGTH 6 1/8"** 

**OVERALL HEIGHT IS 5"** 500 LBS CAPACITY EACH

**SOLD IN PAIRS** 

**TOUGH BAKED IN POWDER COATED YELLOW FINISH** 