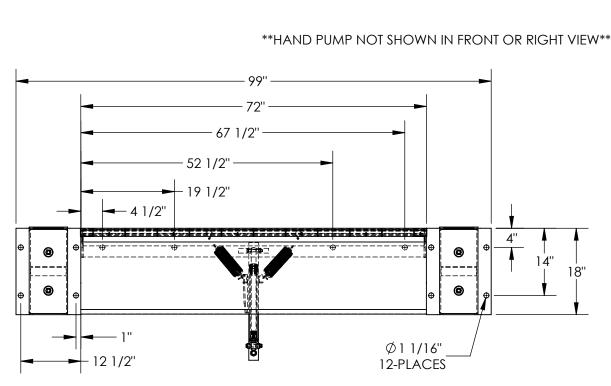

## STANDARD FEATURES

MODEL NUMBER IS PP-2072
OVERALL WIDTH IS 99"
DECK WIDTH IS 72"
OVERALL DEPTH WITH RAMP OUT IS 29"
BUMPER PROJECTION IS 17 1/2"
UNIFORM CAPACITY IS 20,000 LBS.
5" ABOVE / 5" BELOW SERVICE RANGE
HYDRAULIC HAND PUMP OPERATION
RECOMMENDED FOR DOCKS AT LEAST 48" HIGH.
INCLUDES HAND PUMP, WALL-MOUNT BRACKET,
CYLINDER, HYDRAULIC LINES AND OIL.
TREADPLATE RAMP & DECK CONSTRUCTION
DURABLE LIQUID PAINT BROWN FINISH