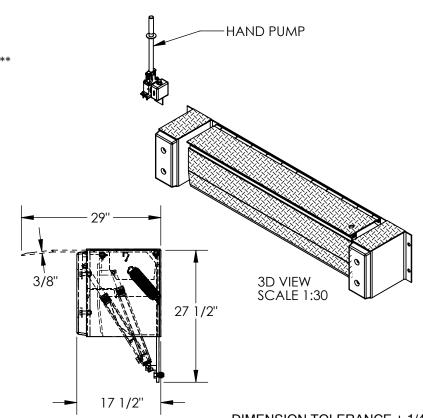

## STANDARD FEATURES

MODEL NUMBER IS PP-2072
OVERALL WIDTH IS 99"
DECK WIDTH IS 72"
OVERALL DEPTH WITH RAMP OUT IS 29"
BUMPER PROJECTION IS 17 1/2"
UNIFORM CAPACITY IS 20,000 LBS.
5" ABOVE / 5" BELOW SERVICE RANGE
HYDRAULIC HAND PUMP OPERATION
RECOMMENDED FOR DOCKS AT LEAST 48" HIGH.
INCLUDES HAND PUMP, WALL-MOUNT BRACKET,
CYLINDER, HYDRAULIC LINES AND OIL.
TREADPLATE RAMP & DECK CONSTRUCTION
DURABLE LIQUID PAINT BROWN FINISH